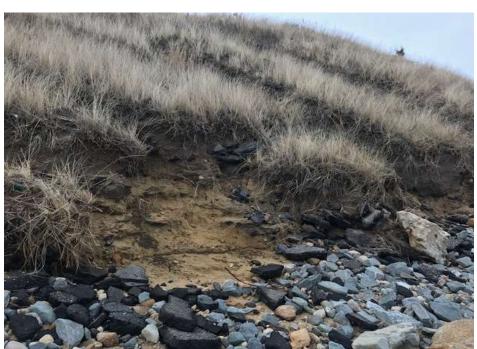

# Coastal Bank Restoration – by Little Bridge, Sengekontacket Pond \$7,400

### Sailing Camp Park Coastal Bank Restoration \$41,600