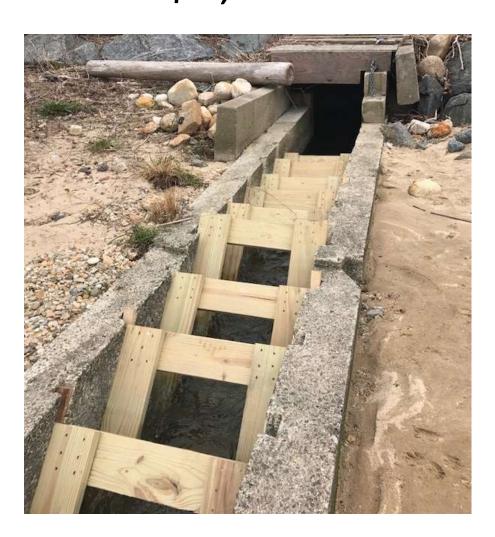

00



# Coastal Climate Change Vulnerability Assessment & Adaptation Plan \$50,000





Oak Bluffs Harbor



Sea View Avenue Revetment



Corner of Beach Road and Eastville Ave

## Sailing Camp Park Walking Trails 3 years/\$95,000





#### Salt Marsh Restoration Sengekontacket Pond \$9,697





### Town Beach Planting \$15,000





#### Coastal Ecosystem Services Valuation\* \$60,000





# Coastal Bank Restoration – by Little Bridge, Sengekontacket Pond \$7,400



### Jetty Beach Dune Restoration \$20,000





# Watershed & Drainage Survey Sea View Avenue Town Beaches \$49,000



### MEP: Harbor & Sunset Lake \$45,000





#### Oyster Bio-Remediation Sengekontacket Pond \$49,050



# Permeable Reactive Barrier Study Lagoon Pond \$5,800



### Lagoon Pond Herring Run Restoration \$3,175



### Boardwalk to Beach Wheelchair \$15,000



### Sailing Camp Park Coastal Bank Restoration \$41,600





### Harbor Boat Launch Restoration \$32,774





Thank you Margaret Knight, CPA Administrator, for assistance with this presentation.