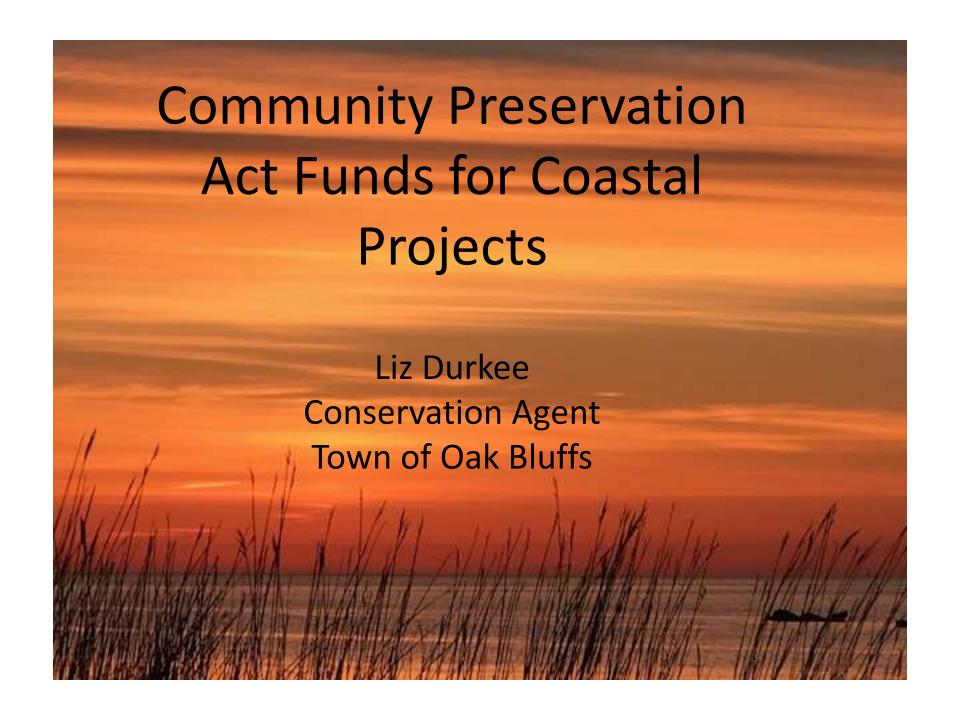

#### **Community Preservation Act**

3% surcharge on real estate taxes to preserve unique character of towns Massachusetts matching funds

Open Space/Recreation\*
Historical Preservation
Community Housing

OB adopted - 2005

#### **Types of Projects - Coastal**

Coastal preservation Water quality restoration

(recreation/open space)

Coastal recreation

Studies, design & permitting; project implementation

#### Town Beach Restoration Project \$72,000





### Shoreline Engineering \$75,000





North Bluff





## Sea View Ave Beach Preservation \$120,575





#### East Chop Bluff & Road Preservation \$25,000 \$279,000 (-\$200,000)









#### Preservation & Restoration Sunset Lake & Lakeside Park \$55,000/\$15,000/\$600,000 (\*)



### Farm Pond Restoration \$50,000/\$125,000/\$125,00