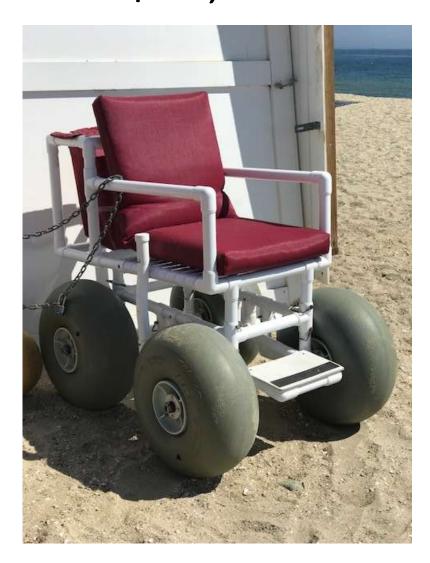

ssessment & Adaptation Plan \$50,000





Oak Bluffs Harbor



Sea View Avenue Revetment



Corner of Beach Road and Eastville Ave

## Sailing Camp Park Walking Trails 3 years/\$95,000





#### Salt Marsh Restoration Sengekontacket Pond \$9,697





### Town Beach Planting \$15,000





#### Coastal Ecosystem Services Valuation\* \$60,000





# Coastal Bank Restoration – by Little Bridge, Sengekontacket Pond \$7,400



### Jetty Beach Dune Restoration \$20,000





# Watershed & Drainage Survey Sea View Avenue Town Beaches \$49,000



### MEP: Harbor & Sunset Lake \$45,000





#### Oyster Bio-Remediation Sengekontacket Pond \$49,050



# Permeable Reactive Barrier Study Lagoon Pond \$5,800



### Lagoon Pond Herring Run Restoration \$3,175



### Boardwalk to Beach Wheelchair \$15,000



### Sailing Camp Park Coastal Bank Restoration \$41,600





### Harbor Boat Launch Restoration \$32,774





Thank you Margaret Knight, CPA Administrator, for assistance with this presentation.