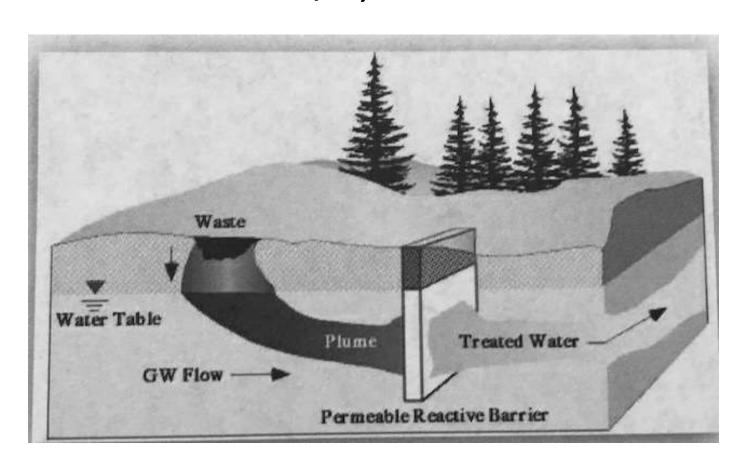

d)



### Farm Pond Invasive Species Mapping \$10,000



# Coastal Climate Change Vulnerability Assessment & Adaptation Plan \$50,000





Oak Bluffs Harbor



Sea View Avenue Revetment



Corner of Beach Road and Eastville Ave

## Sailing Camp Park Walking Trails 3 years/\$95,000





#### Salt Marsh Restoration Sengekontacket Pond \$9,697





### Town Beach Planting \$15,000





#### Coastal Ecosystem Services Valuation\* \$60,000





# Coastal Bank Restoration – by Little Bridge, Sengekontacket Pond \$7,400



### Jetty Beach Dune Restoration \$20,000





# Watershed & Drainage Survey Sea View Avenue Town Beaches \$49,000



### MEP: Harbor & Sunset Lake \$45,000





#### Oyster Bio-Remediation Sengekontacket Pond \$49,050



# Permeable Reactive Barrier Study Lagoon Pond \$5,800



### Lagoon Pond Herring Run Restoration \$3,175



### Boardwalk to Beach Wheelchair \$15,000



### Sailing Camp Park Coastal Bank Restoration \$41,600





### Harbor Boat Launch Restoration \$32,774





Thank you Margaret Knight, CPA Administrator, for assistance with this presentation.