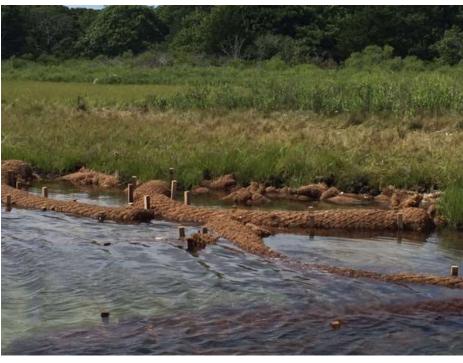

# Shoreline Engineering \$75,000





North Bluff





## Sea View Ave Beach Preservation \$120,575





#### East Chop Bluff & Road Preservation \$25,000 \$279,000 (-\$200,000)









#### Preservation & Restoration Sunset Lake & Lakeside Park \$55,000/\$15,000/\$600,000 (\*)



### Farm Pond Restoration \$50,000/\$125,000/\$125,000



## Farm Pond Monitoring Pre & Post Culvert \$34,148



### Lagoon Pond Monitoring \$31,749 (control site/Farm Pond)



### Farm Pond Invasive Species Mapping \$10,000



# Coastal Climate Change Vulnerability Assessment & Adaptation Plan \$50,000





Oak Bluffs Harbor



Sea View Avenue Revetment



Corner of Beach Road and Eastville Ave

## Sailing Camp Park Walking Trails 3 years/\$95,000





#### Salt Marsh Restoration Sengekontacket Pond \$9,697





### Town Beach Planting \$15,000





#### Coastal Ecosystem Services Valuation\* \$60,000





# Coastal Bank Restoration – by Little Bridge, Sengekontacket Pond \$7,400



### Jetty Beach Dune Restoration \$20,000





# Watershed & Drainage Survey Sea View Avenue Town Beaches \$49,000



### MEP: Harbor & Sunset Lake \$45,000





#### Oyster Bio-Remediation Sengekontacket Pond \$49,050



# Permeable Reactive Barrier Study Lagoon Pond \$5,800



### Lagoon Pond Herring Run Restoration \$3,175



### Boardwalk to Beach Wheelchair \$15,000



### Sailing Camp Park Coastal Bank Restoration \$41,600





### Harbor Boat Launch Restoration \$32,774





Thank you Margaret Knight, CPA Administrator, for assistance with this presentation.