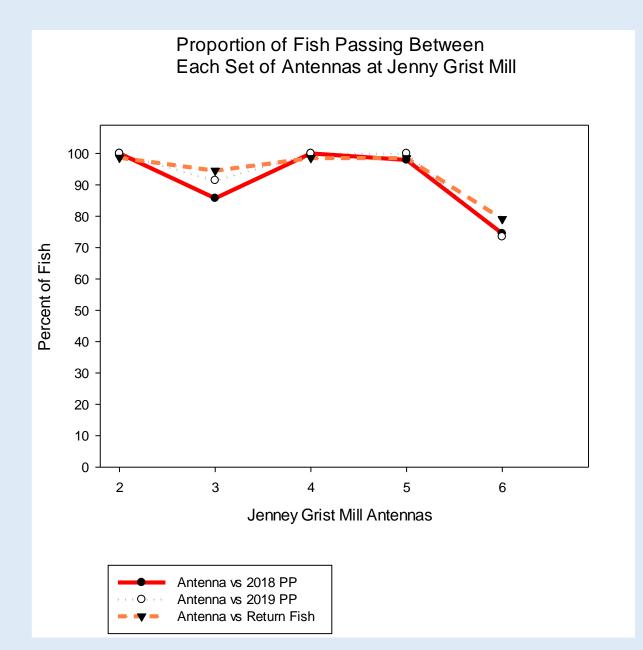

#### Comparison of Steeppass Percent Passage – 3 sets of fish

2018

95% CI 46.8 - 73.5

2019

95%CI 62.3 - 83.1

#### **Return Fish**

95% CI 60.9 - 82.4

Did the removal of Billington Dam, Off Billington Dam, Water St Dam, Plymco Dam, and Holmes Dam improve passage of river herring?

Did they get to the spawning pond?