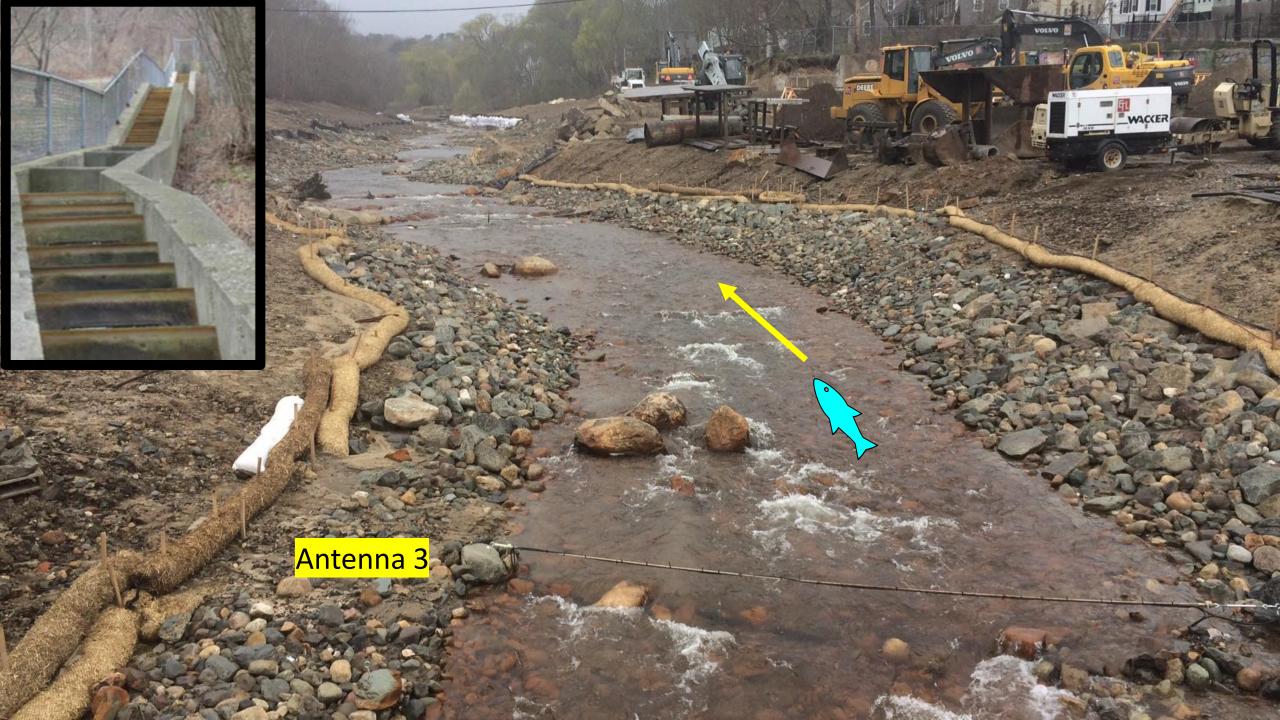

# Are dam removals on Town Brook helping river herring? How do we know?



Abigail Franklin Archer, Fisheries & Aquaculture Specialist Woods Hole Oceanographic Institution Sea Grant & Barnstable County Cape Cod Cooperative Extension aarcher@capecod.gov

Facebook: Cape Cod Cooperative Extension, Woods Hole Sea Grant



Town Brook, Plymouth Billington St. Dam 2002





Town Brook, Plymouth – Nature-like Fish pass



### Passive Integrated Transponder (PIT) telemetry





#### Antenna (aka Gate) Layout – Town Brook 2006





















## Passive Integrated Transponder Telemetry 2018 Antenna Set Up







67 fish











**BEFORE** 25%

**AFTER** 92%

(19.9%-30.5%)

(88.5%-94.3%)

100%





#### **Transit Time**

## **BEFORE**

Range 30mins – 28.8 hours Median 1.87 Hours Average 4.12 Hours



### **AFTER**

Range 18mins – 9 hours Median 38.7 Minutes Average 53.7 Minutes









#### Comparison of Steeppass Percent Passage – 3 sets of fish



2018

95% CI 46.8 - 73.5

2019

95%CI 62.3 - 83.1

#### **Return Fish**

95% CI 60.9 - 82.4













Did the removal of Billington Dam, Off Billington Dam, Water St Dam, Plymco Dam, and Holmes Dam improve passage of river herring?





Did they get to the spawning pond?

# **BEFORE** 22.3%

60/269 (17.5%-27.8%)

## **AFTER**

82.6%

319/386 (78.5%-86.3%)

100%