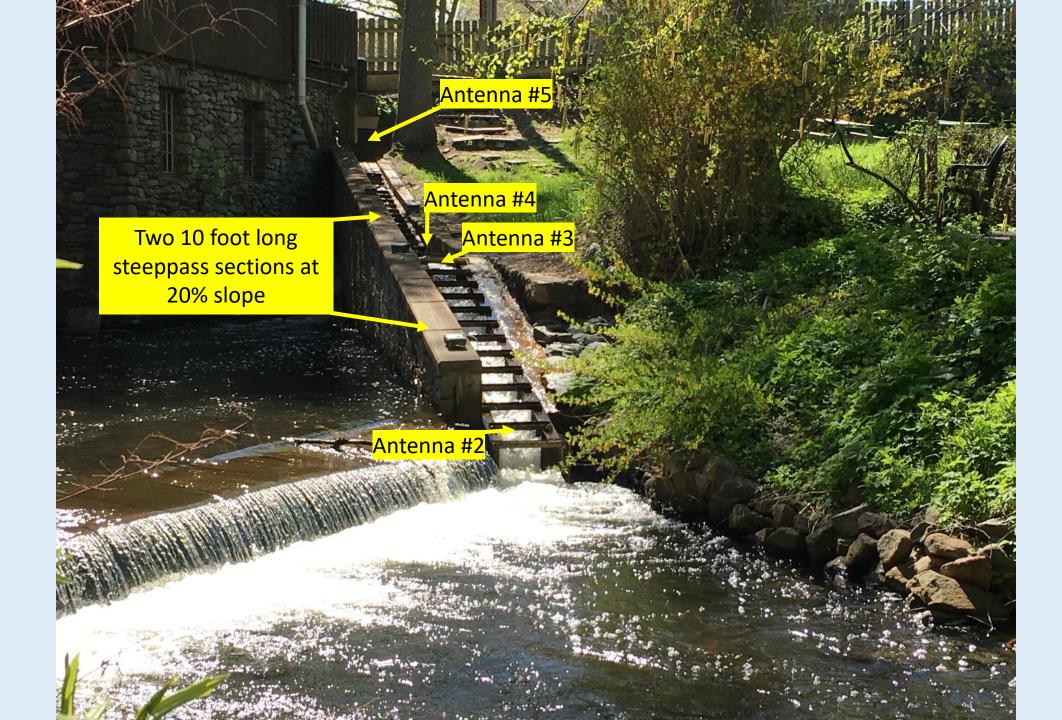

#### Antenna (aka Gate) Layout – Town Brook 2006

## Passive Integrated Transponder Telemetry 2018 Antenna Set Up

67 fish

**BEFORE** 25%

**AFTER** 92%

(19.9%-30.5%)

(88.5%-94.3%)

100%