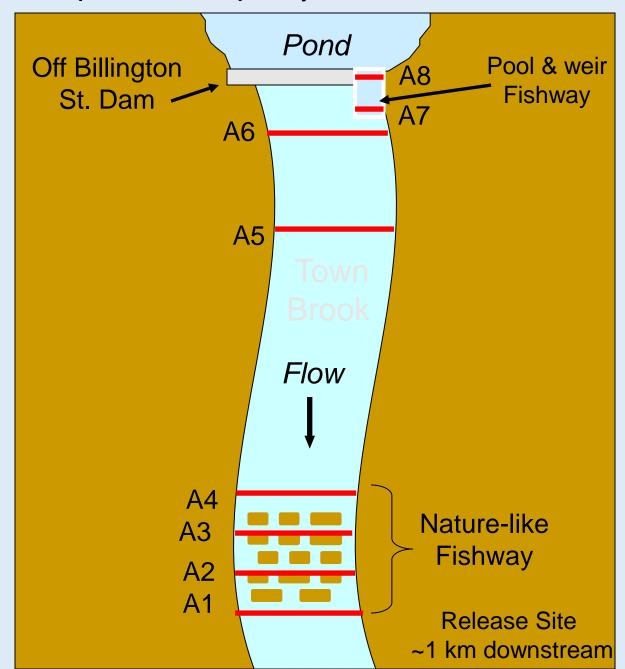

# Are dam removals on Town Brook helping river herring? How do we know?



Abigail Franklin Archer, Fisheries & Aquaculture Specialist Woods Hole Oceanographic Institution Sea Grant & Barnstable County Cape Cod Cooperative Extension aarcher@capecod.gov

Facebook: Cape Cod Cooperative Extension, Woods Hole Sea Grant



Town Brook, Plymouth Billington St. Dam 2002





Town Brook, Plymouth – Nature-like Fish pass



### Passive Integrated Transponder (PIT) telemetry





#### Antenna (aka Gate) Layout – Town Brook 2006





















## Passive Integrated Transponder Telemetry 2018 Antenna Set Up







67 fish











**BEFORE** 25%

**AFTER** 92%

(19.9%-30.5%)

(88.5%-94.3%)

100%





#### **Transit Time**

## **BEFORE**

Range 30mins – 28.8 hours Median 1.87 Hours Average 4.12 Hours



### **AFTER**

Range 18mins – 9 hours Median 38.7 Minutes Average 53.7 Minutes









#### Comparison of Steeppass Percent Passage – 3 sets of fish



2018

95% CI 46.8 - 73.5

2019

95%CI 62.3 - 83.1

#### **Return Fish**

95% CI 60.9 - 82.4













Did the removal of Billington Dam, Off Billington Dam, Water St Dam, Plymco Dam, and Holmes Dam improve passage of river herring?





Did they get to the spawning pond?

# **BEFORE** 22.3%

60/269 (17.5%-27.8%)

## **AFTER**

82.6%

319/386 (78.5%-86.3%)