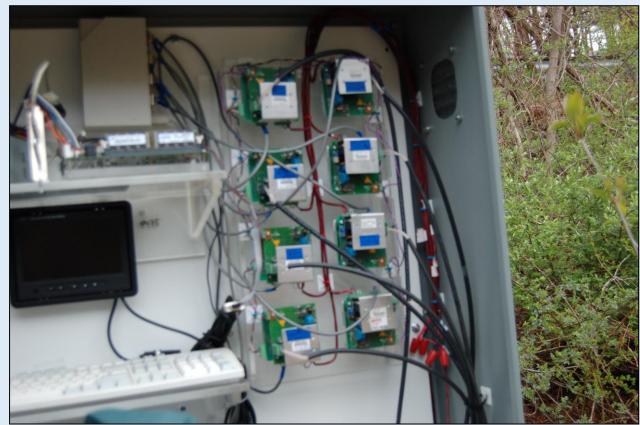

### Passive Integrated Transponder (PIT) telemetry

## Passive Integrated Transponder Telemetry 2018 Antenna Set Up

67 fish

**BEFORE** 25%

**AFTER** 92%

(19.9%-30.5%)

(88.5%-94.3%)

100%