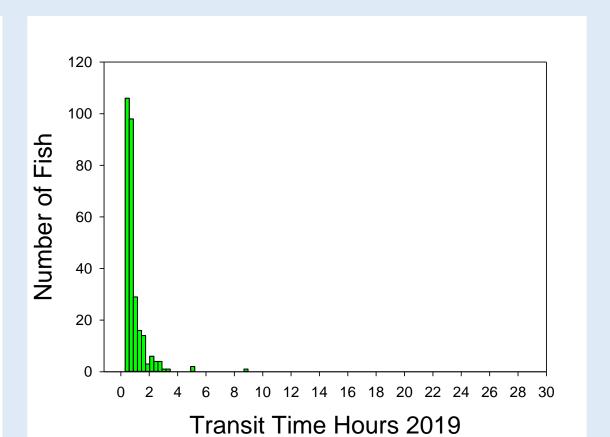

#### **Transit Time**

### **AFTER**

Range 18mins – 9 hours Median 38.7 Minutes Average 53.7 Minutes