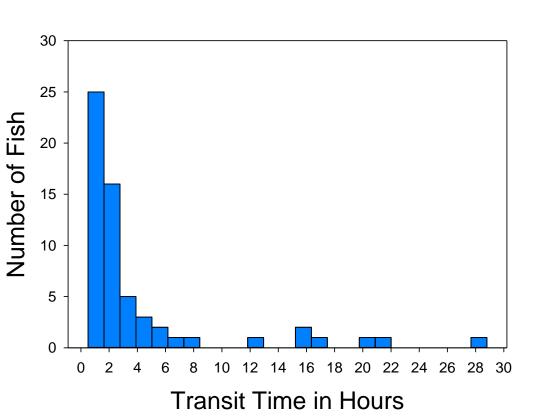

#### **Transit Time**

## **BEFORE**

Range 30mins – 28.8 hours Median 1.87 Hours Average 4.12 Hours

### **AFTER**

Range 18mins – 9 hours Median 38.7 Minutes Average 53.7 Minutes