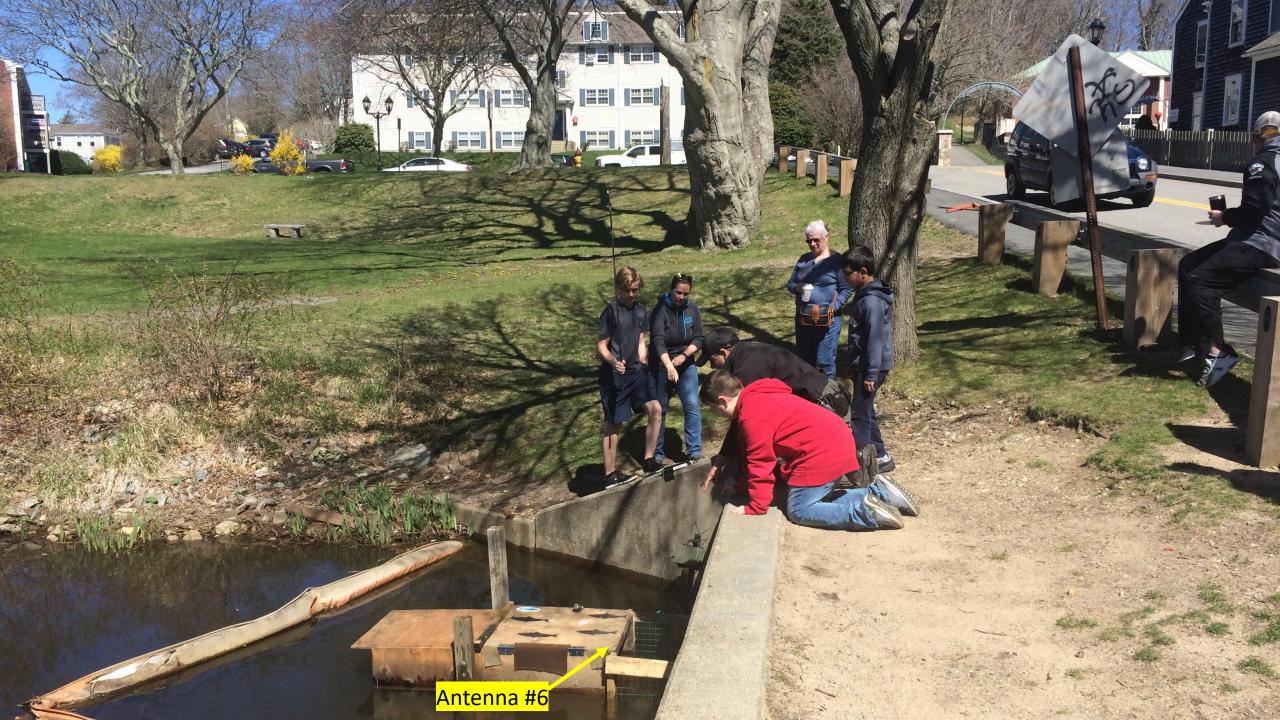

her, Fisheries & Aquaculture Specialist Woods Hole Oceanographic Institution Sea Grant & Barnstable County Cape Cod Cooperative Extension aarcher@capecod.gov

Facebook: Cape Cod Cooperative Extension, Woods Hole Sea Grant



Town Brook, Plymouth Billington St. Dam 2002





Town Brook, Plymouth – Nature-like Fish pass



### Passive Integrated Transponder (PIT) telemetry





#### Antenna (aka Gate) Layout – Town Brook 2006





















## Passive Integrated Transponder Telemetry 2018 Antenna Set Up







67 fish











**BEFORE** 25%

**AFTER** 92%

(19.9%-30.5%)

(88.5%-94.3%)

100%





#### **Transit Time**

## **BEFORE**

Range 30mins – 28.8 hours Median 1.87 Hours Average 4.12 Hours



### **AFTER**

Range 18mins – 9 hours Median 38.7 Minutes Average 53.7 Minutes









#### Comparison of Steeppass Percent Passage – 3 sets of fish



2018

95% CI 46.8 - 73.5

2019

95%CI 62.3 - 83.1

#### **Return Fish**

95% CI 60.9 - 82.4













Did the removal of Billington Dam, Off Billington Dam, Water St Dam, Plymco Dam, and Holmes Dam improve passage of river herring?





Did they get to the spawning pond?

# **BEFORE** 22.3%

60/269 (17.5%-27.8%)

## **AFTER**

82.6%

319/386 (78.5%-86.3%)

100%