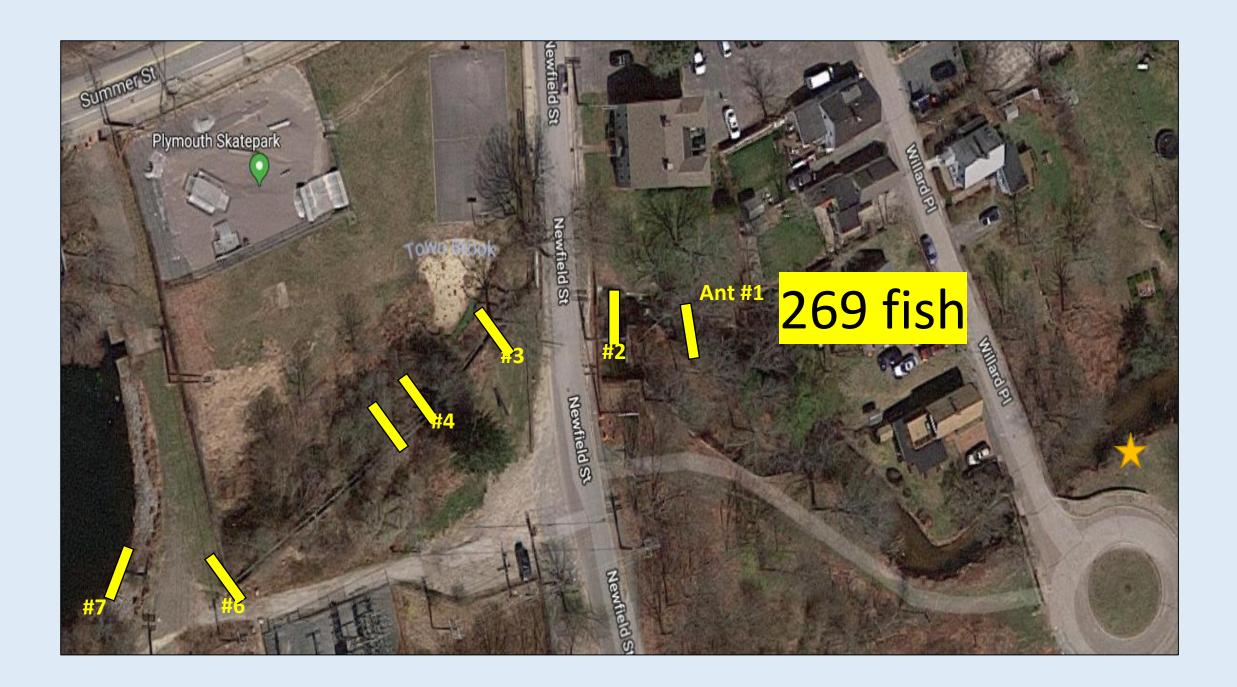

## Passive Integrated Transponder Telemetry 2018 Antenna Set Up

67 fish

**BEFORE** 25%

**AFTER** 92%

(19.9%-30.5%)

(88.5%-94.3%)

100%

# **BEFORE** 22.3%

60/269 (17.5%-27.8%)