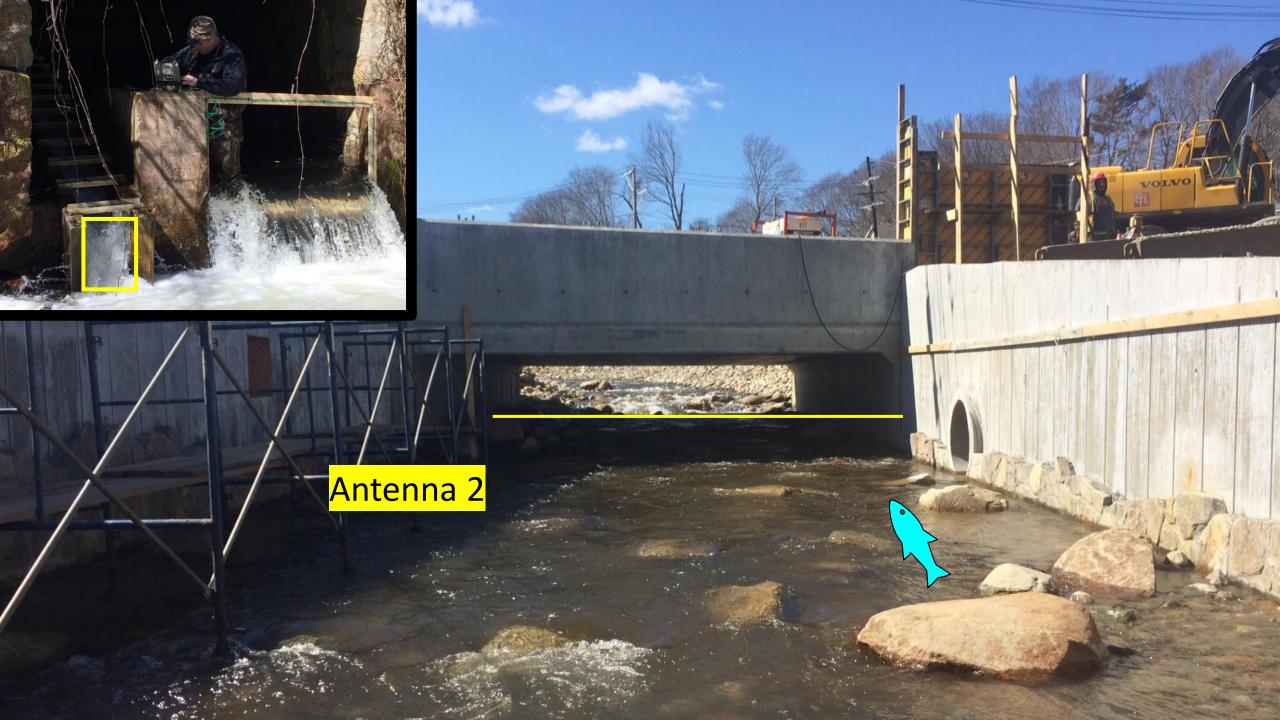

# Are dam removals on Town Brook helping river herring? How do we know?



Abigail Franklin Archer, Fisheries & Aquaculture Specialist Woods Hole Oceanographic Institution Sea Grant & Barnstable County Cape Cod Cooperative Extension aarcher@capecod.gov

Facebook: Cape Cod Cooperative Extension, Woods Hole Sea Grant



Town Brook, Plymouth Billington St. Dam 2002





Town Brook, Plymouth – Nature-like Fish pass



### Passive Integrated Transponder (PIT) telemetry





#### Antenna (aka Gate) Layout – Town Brook 2006





















## Passive Integrated Transponder Telemetry 2018 Antenna Set Up







67 fish











**BEFORE** 25%

**AFTER** 92%

(19.9%-30.5%)

(88.5%-94.3%)

100%





#### **Transit Time**

## **BEFORE**

Range 30mins – 28.8 hours Median 1.87 Hours Average 4.12 Hours



### **AFTER**

Range 18mins – 9 hours Median 38.7 Minutes Average 53.7 Minutes









#### Comparison of Steeppass Percent Passage – 3 sets of fish



2018

95% CI 46.8 - 73.5

2019

95%CI 62.3 - 83.1

#### **Return Fish**

95% CI 60.9 - 82.4













Did the removal of Billington Dam, Off Billington Dam, Water St Dam, Plymco Dam, and Holmes Dam improve passage of river herring?





Did they get to the spawning pond?

# **BEFORE** 22.3%

60/269 (17.5%-27.8%)

## **AFTER**

82.6%

319/386 (78.5%-86.3%)

100%