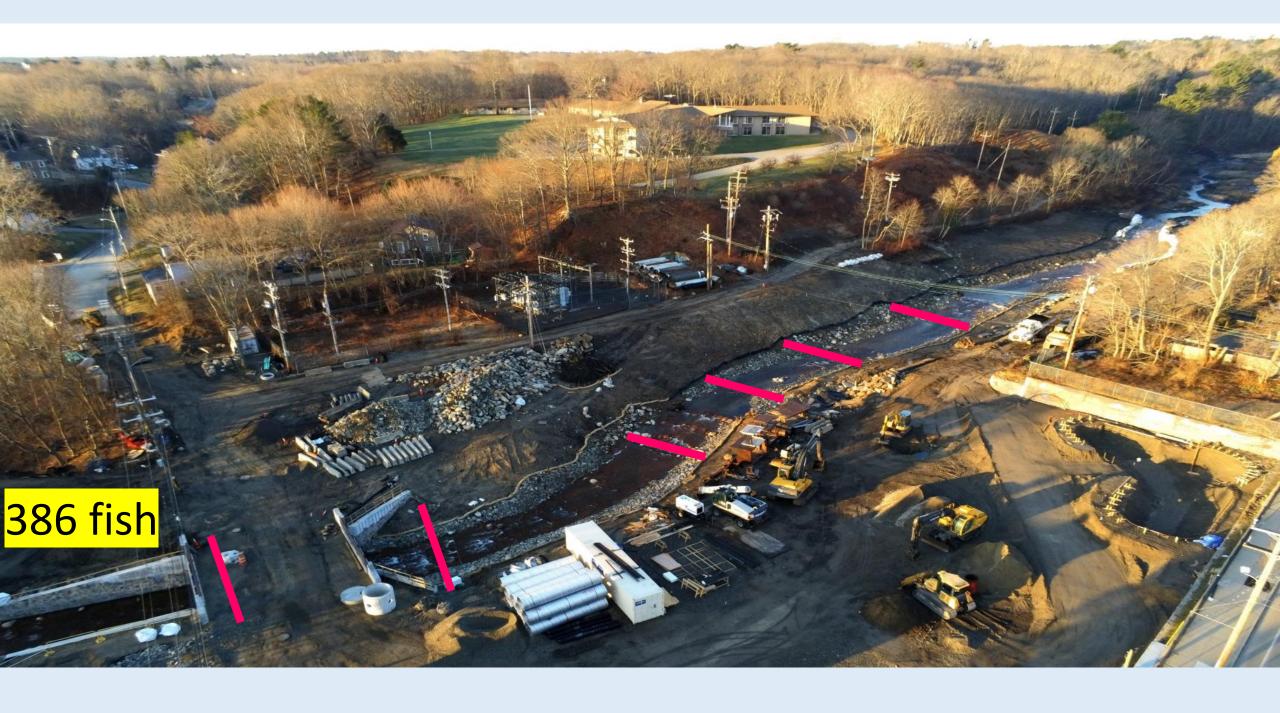

# Are dam removals on Town Brook helping river herring? How do we know?



Abigail Franklin Archer, Fisheries & Aquaculture Specialist Woods Hole Oceanographic Institution Sea Grant & Barnstable County Cape Cod Cooperative Extension aarcher@capecod.gov

Facebook: Cape Cod Cooperative Extension, Woods Hole Sea Grant



Town Brook, Plymouth Billington St. Dam 2002





Town Brook, Plymouth – Nature-like Fish pass



### Passive Integrated Transponder (PIT) telemetry





#### Antenna (aka Gate) Layout – Town Brook 2006





















## Passive Integrated Transponder Telemetry 2018 Antenna Set Up







67 fish











**BEFORE** 25%

**AFTER** 92%

(19.9%-30.5%)

(88.5%-94.3%)

100%





#### **Transit Time**

## **BEFORE**

Range 30mins – 28.8 hours Median 1.87 Hours Average 4.12 Hours



### **AFTER**

Range 18mins – 9 hours Median 38.7 Minutes Average 53.7 Minutes









#### Comparison of Steeppass Percent Passage – 3 sets of fish



2018

95% CI 46.8 - 73.5

2019

95%CI 62.3 - 83.1

#### **Return Fish**

95% CI 60.9 - 82.4













Did the removal of Billington Dam, Off Billington Dam, Water St Dam, Plymco Dam, and Holmes Dam improve passage of river herring?





Did they get to the spawning pond?

# **BEFORE** 22.3%

60/269 (17.5%-27.8%)

## **AFTER**

82.6%

319/386 (78.5%-86.3%)

100%