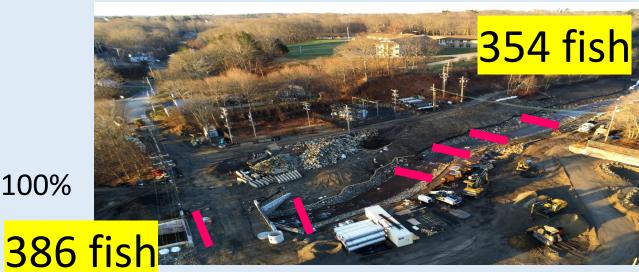

# **BEFORE** 22.3%

60/269 (17.5%-27.8%)

## **AFTER**

82.6%

319/386 (78.5%-86.3%)

100%