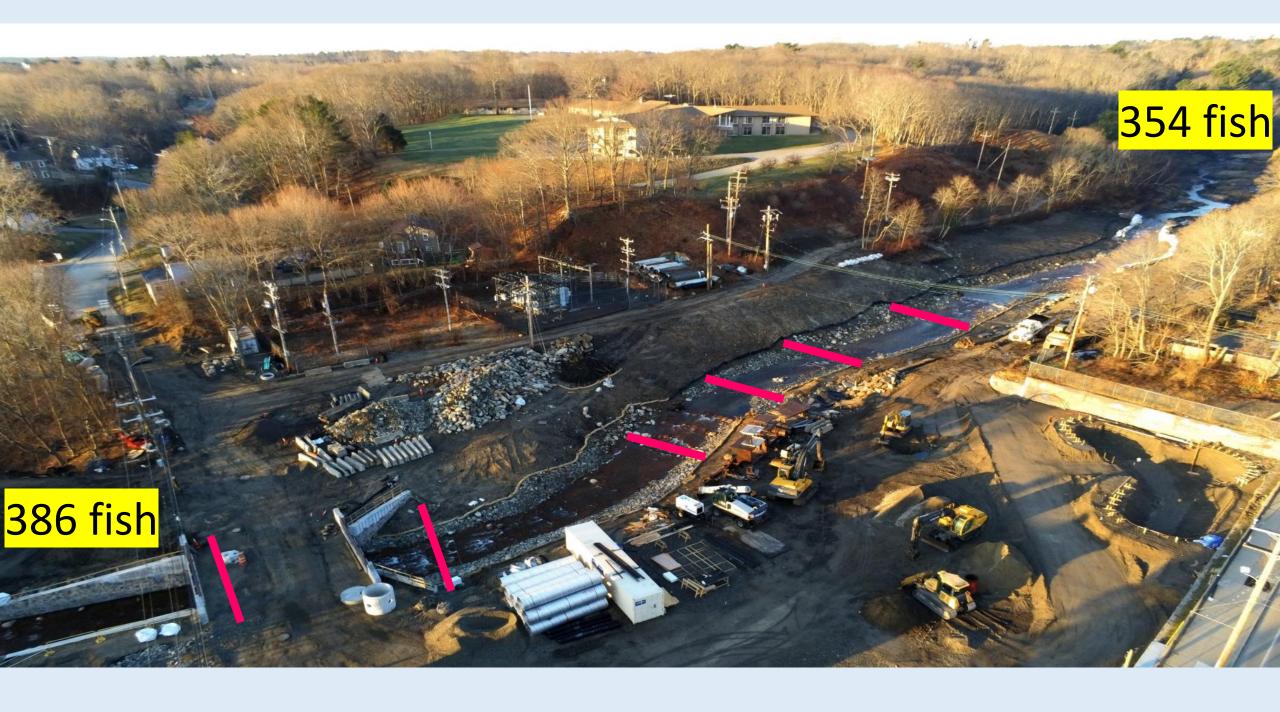

# **BEFORE** 22.3%

60/269 (17.5%-27.8%)

## **AFTER**

82.6%

319/386 (78.5%-86.3%)

100%