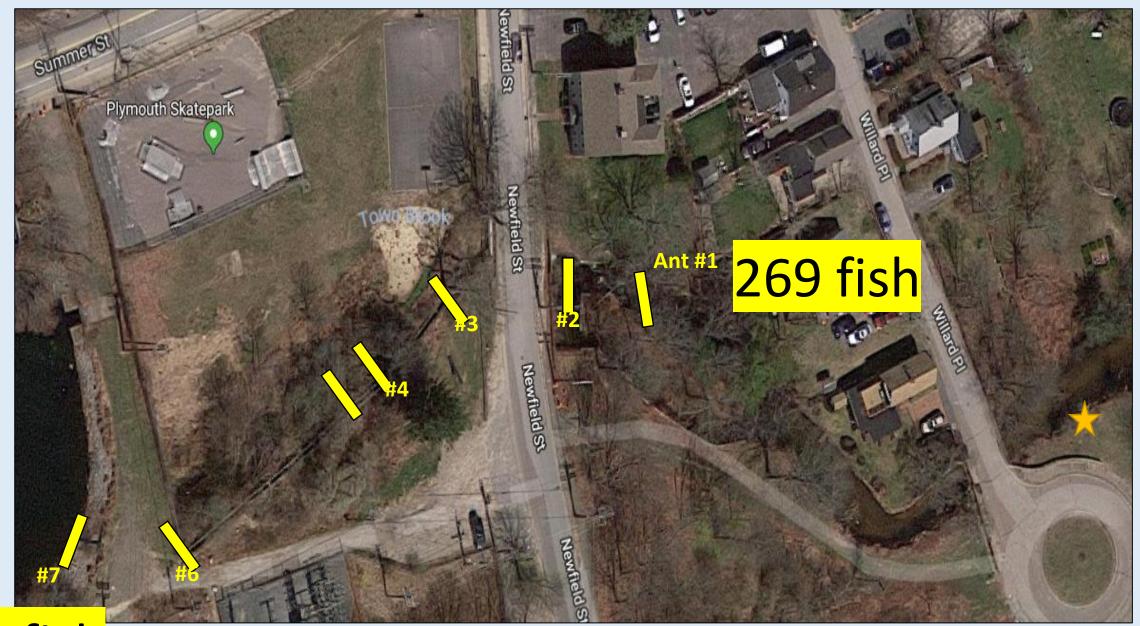

#### Antenna (aka Gate) Layout – Town Brook 2006

# **BEFORE** 22.3%

60/269 (17.5%-27.8%)