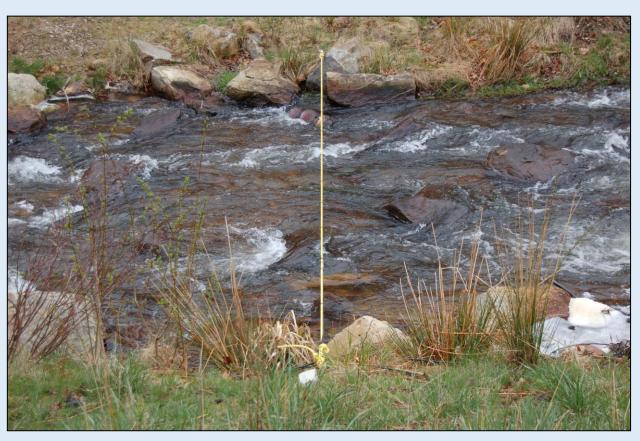

### Passive Integrated Transponder (PIT) telemetry

#### Antenna (aka Gate) Layout – Town Brook 2006