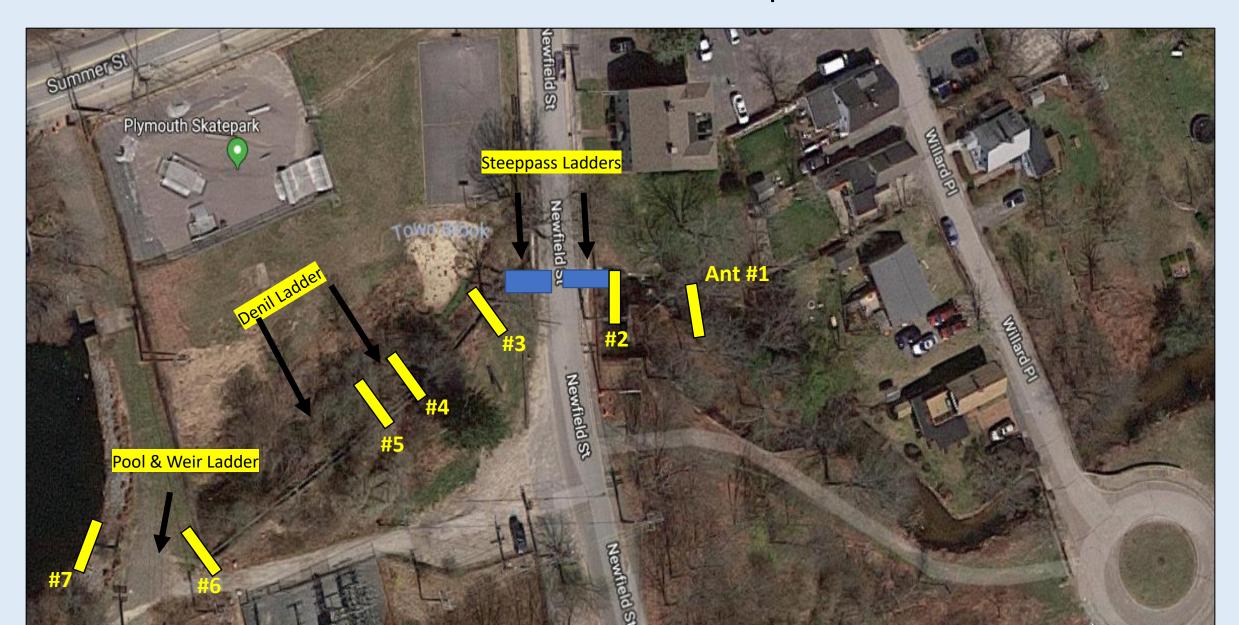

# Are dam removals on Town Brook helping river herring? How do we know?



Abigail Franklin Archer, Fisheries & Aquaculture Specialist Woods Hole Oceanographic Institution Sea Grant & Barnstable County Cape Cod Cooperative Extension aarcher@capecod.gov

Facebook: Cape Cod Cooperative Extension, Woods Hole Sea Grant



Town Brook, Plymouth Billington St. Dam 2002





Town Brook, Plymouth – Nature-like Fish pass



### Passive Integrated Transponder (PIT) telemetry





#### Antenna (aka Gate) Layout – Town Brook 2006





















## Passive Integrated Transponder Telemetry 2018 Antenna Set Up







67 fish











**BEFORE** 25%

**AFTER** 92%

(19.9%-30.5%)

(88.5%-94.3%)

100%





#### **Transit Time**

## **BEFORE**

Range 30mins – 28.8 hours Median 1.87 Hours Average 4.12 Hours



### **AFTER**

Range 18mins – 9 hours Median 38.7 Minutes Average 53.7 Minutes









#### Comparison of Steeppass Percent Passage – 3 sets of fish



2018

95% CI 46.8 - 73.5

2019

95%CI 62.3 - 83.1

#### **Return Fish**

95% CI 60.9 - 82.4













Did the removal of Billington Dam, Off Billington Dam, Water St Dam, Plymco Dam, and Holmes Dam improve passage of river herring?





Did they get to the spawning pond?

# **BEFORE** 22.3%

60/269 (17.5%-27.8%)

## **AFTER**

82.6%

319/386 (78.5%-86.3%)

100%