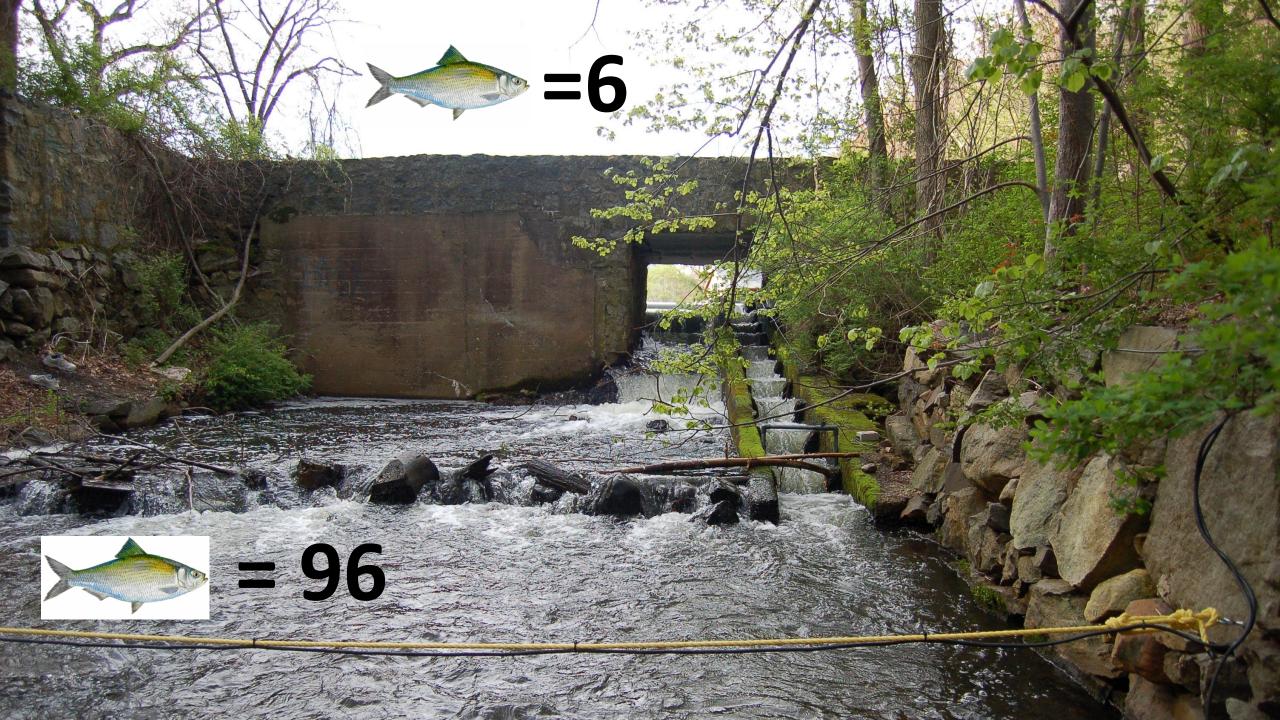

Facebook: Cape Cod Cooperative Extension, Woods Hole Sea Grant

Town Brook, Plymouth Billington St. Dam 2002

Town Brook, Plymouth – Nature-like Fish pass