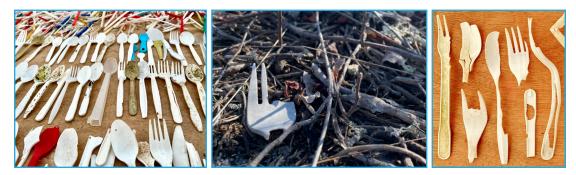

s. Bottle cap liners are thin pieces of foam or plastic fitted into the top of a bottle cap to help create a seal as well as provide advertising or expiration information.



#### Cans

Aluminum or tin beverage or food cans. Watch out for sharp edges.



#### **Can Rings & Can or Bottle Carriers**

A set of connected, soft plastic rings used to package multi packs of drink cans or bottles; or a set of hard plastic, interconnected rings or disks that snap onto the top of beverage cans.



#### **Coffee Pods & Filters**

Single-use plastic containers or cups used to hold coffee grounds in a personal-serving coffee machine.



#### **Cup Lids**

The top to a plastic drinking cup used for hot or cold to-go drinks.



#### Cutlery

Plastic spoons, forks, or knives. Also record wooden cutlery.



#### **Foam Cups**

Record whole cups or smaller identifiable pieces of foam cups.



#### **Foam Food Containers**

Takeout containers, food trays, egg cartons, etc.



#### Food & Snack Bags

Plastic bag which may have a zipper or fold top. Include partial bags with identifiable closure.







#### **Food Stickers**

Circular, oval or square stickers used to label fruit and produce.



#### **Food Wrappers**

Multilayered foil & plastic such as granola bar or candy sleeves and chip bags. This includes the corners torn off when opening the wrapper.



## **Glass Bottles**

Beverage bottles such as for beer or soda. Watch out for broken glass.









#### **Nip Bottles**

Miniature plastic or glass liquor bottles.



#### **Non-Water Plastic Bottles**

Beverage bottles for juice, soda