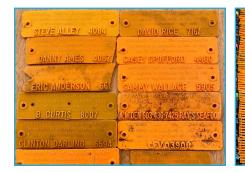

#### Lobster Trap ID Tags

Rigid plastic bands in various colors, each stamped with unique information (year of issue, license #, state, fishing zone). Please hold and send to CCS, or send a clear photo of full tag. Data are used to support the development of new trap ID methods.

Contact CCS to report or send tags: ccs@coastalstudies.org