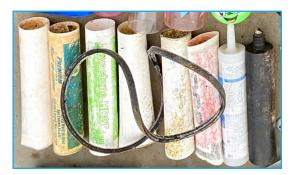

#### Silicone & Grease Tubes

Roughly 12 in / 30 cm long plastic tubes filled with silicone or grease, often with a conical tip. Leaking tubes pose a serious threat to the ecosystem. May find cut-off tips separately.