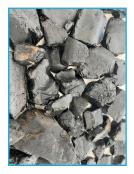

#### **Pyroplastics**

Plastic that has been burned or melted. These pieces float and are usually found at the high tide mark. They are often not noticed because they look so much like rocks.