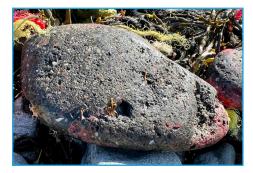

#### **Pyroplastics**

Plastic that has been burned or melted. These pieces float and are usually found at the high tide mark. They are often not noticed because they look so much like rocks.