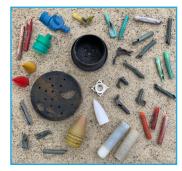

## M.V.T. (Most Valuable Trash)

#### **Explosive Shock Tubing**

Inert, thin, hollow, plastic tubing (usually yellow) in any length from ½ inch to 80 feet (2 cm to 24 meters), used to conduct underwater blasting work in the Boston Harbor dredging project from June 2021 through January 2022. Data are used to develop future containment strategies.

#### **Hooksett Disks**

Round, white plastic biofilters (see p. 10) accidentally released into the Merrimac River from a NH wastewater treatment plant in 2011. May be found whole or in pieces.

Add your disk to the tracking map at

#### Lobster Trap ID Tags

Rigid plastic bands in various colors, each stamped with unique information (year of issue, license #, state, fishing zone). Please hold and send to CCS, or send a clear photo of full tag. Data are used to support the development of new trap ID methods.

#### Eel Trap Entrance (ETE) Cones & Barrels

Black, tapered, plastic cones fitted into barrel traps which allow animals to enter the trap and prevent their exit. Data are used to increase awareness of impacts and improve trap design.