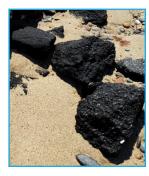

#### **Pyroplastics**

Plastic that has been burned or melted. These pieces float and are usually found at the high tide mark. They are often not noticed because they look so much like rocks.