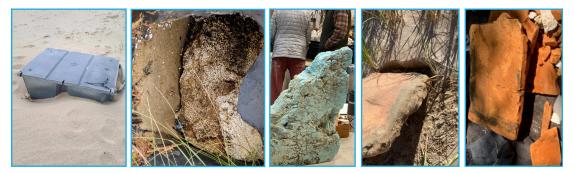

#### **Construction Foam**

Sprayed or rigid foam used for insulation or in construction.

#### **Dimensional Wood**

Altered wood, including pressure treated, painted or stained wood.

#### Landscape Fabric or Tarp

Usually black or blue woven plastic fabric often used for gardening, landscaping or erosion control. May have frayed edges.

#### **Other Construction Debris**

Can include paint brushes, rollers, tools, rubber, caution tape, and more.

#### **Tar & Asphalt**

Chunks of hardened tar in any size. Tar hardens as a dark brown or black and is lighter than a rock of the same size.