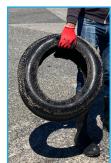

#### Tires

Found in shoreline cleanups around the globe, often used as protective gear on ocean-going vessels