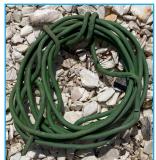

### **Rope & Rope Pieces**

Twisted or braided rope, single strands, or rope fiber.

#### **Rope Knots**

A stand-alone knotted section of rope cut from a longer piece; often from lobster trap groundline.