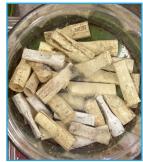

Cleaners**

Ribbed pieces of plastic used to clean condensers and heat exchange tubing. About 1 in / 3 cm long and usually blue.



#### Swarf

Curled pieces of material (plastic, metal, wood, etc.) formed when drilling or machining holes; often from barrels drilled aboard boats.



#### Silicone & Grease Tubes

Roughly 12 in / 30 cm long plastic tubes filled with silicone or grease, often with a conical tip. Leaking tubes pose a serious threat to the ecosystem. May find cut-off tips separately.







## **Smoking Debris**

#### **Cannabis Packaging**

Plastic tubes or foil packaging for cannabis paraphernalia.



#### **Chewing Tobacco & Nicotine Cans**

Hockey puck-shaped plastic cans or lids, usually black.



## **Cigar Tips**

White, rigid plastic tips from cigars or cigarillos.







## **Smoking Debris**

#### **Cigarette Butts**

Non-biodegradable cellulose acetate cigarette filters in any stage of degradation. May show orange outer paper or inner white filter. This is the number one debris item found in beach cleanups around the world.



#### **Lighters** Plastic disposable cigarette lighters.



#### **Tobacco Wrappers**

Cellophane wrapping or cartons for cigars, cigarettes or other tobacco products.









## **Smoking Debris**

#### Vaping Items

Disposable e-cigarette parts, may resemble a USB flash drive.







## Personal Hygiene Debris

#### **Ear Swab Sticks**

Thin plastic sticks with shallow indentations on each end where a cotton swab was attached. Shorter than popsicle sticks.



#### **Hair Accessories**

Any tool used for one's hair, including