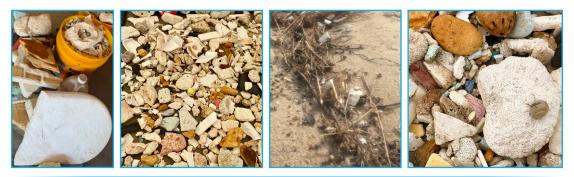

#### Foam

Unidentifiable pieces of polystyrene foam, catalogued by size (under or over 2 cm / 1 in).

#### **Plastic Film**

Unidentifiable pieces of plastic sheeting from food packaging or other items.

### Plastiglomerate

Consists of plastic that has been burned or melted and bonded with natural materials like rocks, pebbles, sand, etc.

#### **Pyroplastics**

Plastic that has been burned or melted. These pieces float and are usually found at the high tide mark. They are often not noticed because they look so much like rocks.

### **Rigid Plastic**

Unidentifiable pieces of rigid plastic, catalogued by size (under or over 1 in / 2 cm).

#### **Tar & Asphalt**

Chunks of hardened tar in any size. Tar hardens as a dark brown or black and is lighter than a rock of the same size.