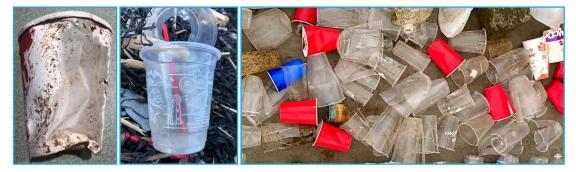

#### **Plastic Cups**

Colored plastic, smoothie, or clear plastic to-go cups; includes plasticlined "paper" cups.