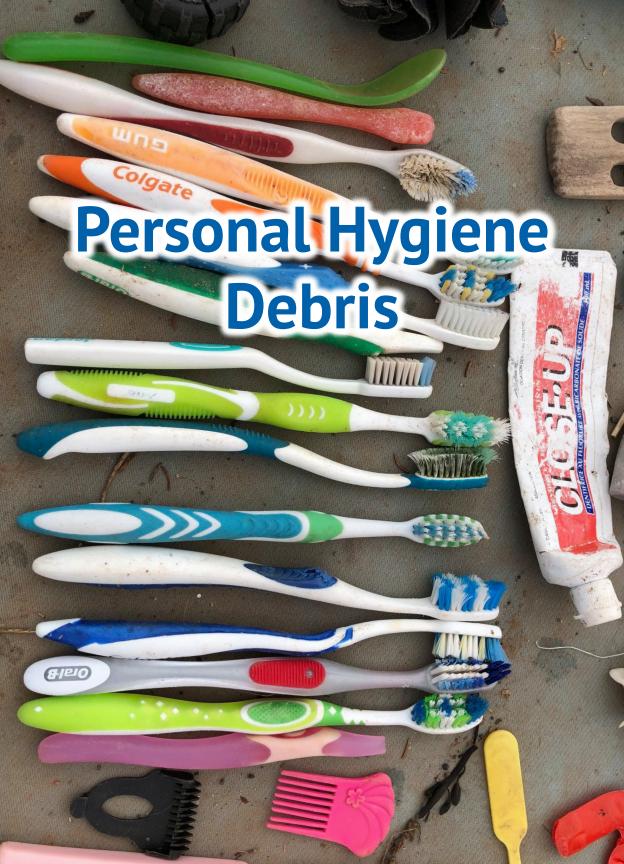

## Personal Hygiene Debris

#### **Ear Swab Sticks**

Thin plastic sticks with shallow indentations on each end where a cotton swab was attached. Shorter than popsicle sticks.

#### **Hair Accessories**

Any tool used for one's hair, including hair brushes, clips or ponytail holders.

#### **Teeth Flossers**

Thin plastic dental hygiene item; may have a brush or pick on one end.

# Personal Hygiene Debris

## **Other Personal Hygiene Products**

Toothbrushes, deodorant, cosmetics, lip balm, etc.