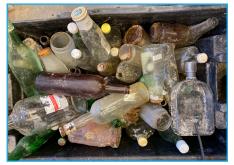

## **Glass Bottles**

Beverage bottles such as for beer or soda. Watch out for broken glass.

#### **Nip Bottles**

Miniature plastic or glass liquor bottles.