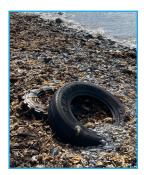

#### Tires

Found in shoreline cleanups around the globe, often used as protective gear on ocean-going vessels