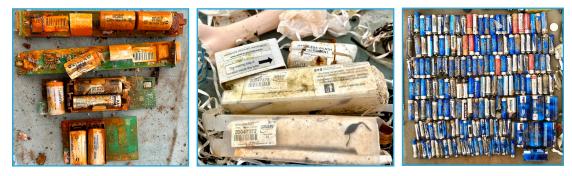

icense #, state, fishing zone). Please hold and send to CCS, or send a clear photo of full tag. Data are used to support the development of new trap ID methods.

Contact CCS to report or send tags: ccs@coastalstudies.org



#### Eel Trap Entrance (ETE) Cones & Barrels

Black, tapered, plastic cones fitted into barrel traps which allow animals to enter the trap and prevent their exit. Data are used to increase awareness of impacts and improve trap design.

To include your finding in research conducted by the Surfrider Foundation in Hawaii, send an email to: ccs@coastalstudies.org





## **Potentially Hazardous Debris**

#### **Band-Aids & Gauze**

Cloth or plastic bandages and gauze used for medical purposes.



#### **Batteries**

Including car, boat, weather balloon or other batteries.



#### **Dog Waste Bags**

Plastic bags left by dog owners -- handle with care!







## **Potentially Hazardous Debris**

#### **Condoms & Wrappers**

Sometimes found complete, wrapped, or just a circular rubber band.



#### **Feminine Hygiene Products**

Pads, panty liners and their packaging; as well as tampon applicators, which are plastic, tubular and come in various colors; often discharged from wastewater treatment plants during storm events.



#### Fishing Lures & Line

Lures and monofilament line may have hooks attached; handle with care.









## **Potentially Hazardous Debris**

#### Personal Protective Equipment - Gloves, Masks, Wipes

PPE includes disposable or cloth masks, gloves, and/or wipes.



#### **Syringes**

Hypodermic needles and caps; may or may not be intact