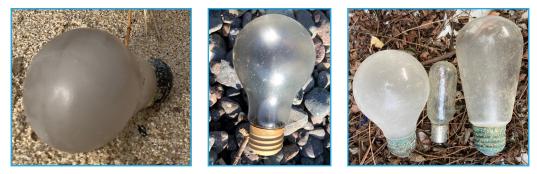

#### Lightbulbs

Surprisingly, intact lightbulbs of various shapes and sizes are often found on some shorelines. Beware of broken glass when handling and transporting.