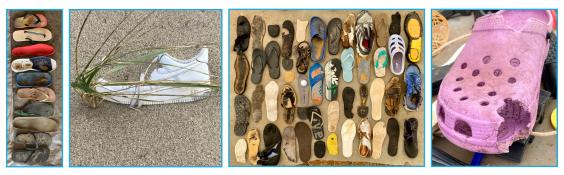

rial, ballast, float system, or enclosed or open foam, including small or large pieces.



#### **Fabric & Textiles**

Non-clothing soft goods including upholstery, luggage, bedding or unidentifiable fabric.



#### **Fireworks**

Including cardboard tubes or plastic pieces, some of which may resemble exploded pen caps.







#### Lightbulbs

Surprisingly, intact lightbulbs of various shapes and sizes are often found on some shorelines. Beware of broken glass when handling and transporting.



#### Non-Beverage Bottles & Jugs

From cleaning or auto fluids; record whether plastic or metal.



## **Plastic Bags**

Non-descript plastic bags, whole or in pieces; logged separately from shopping, snack or dog poop bags.







#### Shoes

Including flip-flops, boots, or parts (soles, liners).



#### Shotgun Shells & Wadding

Colored plastic tubes open on one end; may be tipped with metal; wadding is inner plastic tube that looks exploded.



#### Tires

Found in shoreline cleanups around the globe, often used as protective gear on ocean-going vessels









#### Toys

Including sand shovels and buckets, snorkeling gear, balls, or dog toys.



#### Wristbands

Made of high-density polyethylene, or Tyvek© polyester, worn at events or resorts or on cruise ships.



#### Writing Tools & Caps

Including pieces or parts of anything used to write, color or draw.









#### **Bottle Caps & Cap Liners**

Plastic twist-off or pop-off caps to bottles or jugs. Bottle cap liners are thin pieces of foam or plastic fitted into the top of a bottle cap to help create a seal as well as prov