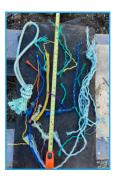

#### **Monofilament Line**

Nylon line from the hook-and-line or rod-and-reel fisheries, often with a pink, green, or blue cast. Be cautious of hooks.

### **Nets & Net Pieces**

Knotted monofilament or twine in a visible mesh, or in short pieces.

### **Rope & Rope Pieces**

Twisted or braided rope, single strands, or rope fiber.