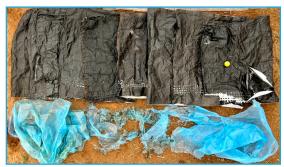

## **Plastic Bags**

Non-descript plastic bags, whole or in pieces; logged separately from shopping, snack or dog poop bags.