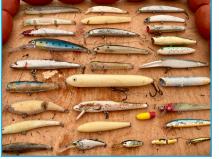

#### Fishing Lures & Line

Lures and monofilament line may have hooks attached; handle with care.