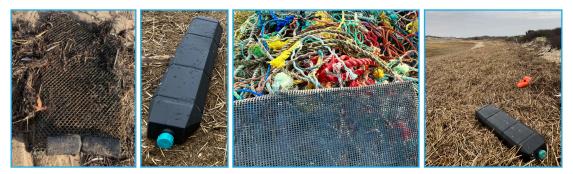

#### **Aquaculture Bags & Floats**

Used in oyster or clam farming. Black, rectangular, rigid plastic mesh bag, 34x18x4 in / 86x46x10 cm. Floats are hollow black plastic pontoons of varying dimensions, and may hold ballast water.

# Aquaculture Nets

White, black or orange fine plastic mesh netting used to protect seed clams.

### **Bait Bags**

Colorful, soft plastic mesh bags used for baiting lobster traps; with and whithout draw strings

#### **Buoys**

Rigid plastic or foam in all sizes and colors, including whole buoys, identifiable chunks and buoy sticks; can be returned to owner if in good condition.

### **Chafing Gear**

Round, oblong or donut shaped tire material used to protect equipment or vessels; usually black and frayed.