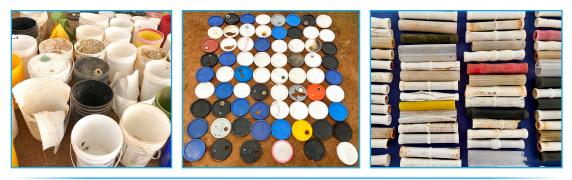

#### **Buckets, Lids & Handles**

Hard plastic buckets, their lids, and detached bucket handles.

#### **Bottle Caps & Cap Liners**

Plastic twist-off or pop-off caps to bottles or jugs. Bottle cap liners are thin pieces of foam or plastic fitted into the top of a bottle cap to help create a seal as well as provide advertising or expiration information.

#### **Biofilters\***

\*Hooksett Disks are biofilters, see p. 3

Can be flat, circular or cylindrical, with many ridges or tiny openings.