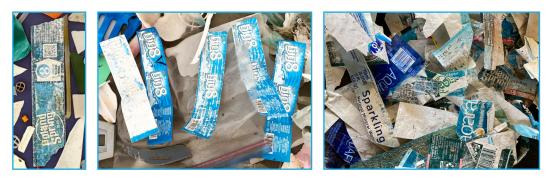

#### **Food Wrappers**

Multilayered foil & plastic such as granola bar or candy sleeves and chip bags. This includes the corners torn off when opening the wrapper.