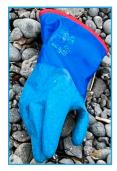

in oyster or clam farming. Black, rectangular, rigid plastic mesh bag, 34x18x4 in / 86x46x10 cm. Floats are hollow black plastic pontoons of varying dimensions, and may hold ballast water.



# Aquaculture Nets

White, black or orange fine plastic mesh netting used to protect seed clams.



### **Bait Bags**

Colorful, soft plastic mesh bags used for baiting lobster traps; with and whithout draw strings





#### **Buoys**

Rigid plastic or foam in all sizes and colors, including whole buoys, identifiable chunks and buoy sticks; can be returned to owner if in good condition.



### **Chafing Gear**

Round, oblong or donut shaped tire material used to protect equipment or vessels; usually black and frayed.



## **Fishing Gloves**

May be made of fabric or of flexible plastic, rubber.







#### Fishing Totes, Crates & Barrels

Various plastic tubs or barrels used in the fishing industry.



#### **Glow Sticks**

Plastic tubes filled with light-emitting chemical solution to lure fish and keep track of the line.



### **Knives**

Whole knives or knife handles, typically used on fishing vessels. Handle with care.







#### **Lobster Trap Escape Vents**

Rectangular, rigid plastic panels used on lobster traps, with one rectangular or two circular openings. Usually black but occasionally in other colors.



#### **Lobster Claw Bands**

Thick, wide synthetic rubber bands of various colors and sizes; often with bite marks along the edges.



### **Lobster Trap Corners**

Plastic V-shaped clips used to protect the corners of rectangular wire traps.







#### Lobster Trap & Bu