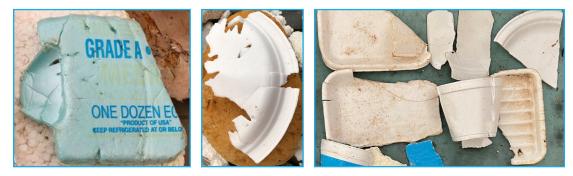

#### **Paper Food Containers**

Food containers that are made of paper which usually have a plastic lining.