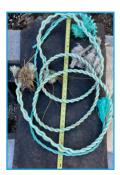

### **Rope & Rope Pieces**

Twisted or braided rope, single strands, or rope fiber.

#### **Rope Knots**

A stand-alone knotted section of rope cut from a longer piece; often from lobster trap groundline.