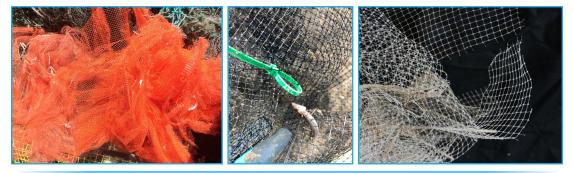

#### **Aquaculture Bags & Floats**

Used in oyster or clam farming. Black, rectangular, rigid plastic mesh bag, 34x18x4 in / 86x46x10 cm. Floats are hollow black plastic pontoons of varying dimensions, and may hold ballast water.

# Aquaculture Nets

White, black or orange fine plastic mesh netting used to protect seed clams.

### **Bait Bags**

Colorful, soft plastic mesh bags used for baiting lobster traps; with and whithout draw strings

#### **Buoys**

Rigid plastic or foam in all sizes and colors, including whole buoys, identifiable chunks and buoy sticks; can be returned to owner if in good condition.

### **Chafing Gear**

Round, oblong or donut shaped tire material used to protect equipment or vessels; usually black and frayed.

## **Fishing Gloves**

May be made of fabric or of flexible plastic, rubber.

#### Fishing Totes, Crates & Barrels

Various plastic tubs or barrels used in the fishing industry.

#### **Glow Sticks**

Plastic tubes filled with light-emitting chemical solution to lure fish and keep track of the line.

### **Knives**

Whole knives or knife handles, typically used on fishing vessels. Handle with care.

#### **Lobster Trap Escape Vents**

Rectangular, rigid plastic panels used on lobster traps, with one rectangular or two circular openings. Usually black but occasionally in other colors.

#### **Lobster Claw Bands**

Thick, wide synthetic rubber bands of various colors and sizes; often with bite marks along the edges.

### **Lobster Trap Corners**

Plastic V-shaped clips used to protect the corners of rectangular wire traps.

#### Lobster Trap & Buoy Parts

Donut-shaped plastic buoy washers, dogbone-shaped links in black or white, breakaway swivels, plastic cleats, etc.

#### **Runner Strips or Cleats**

Used on lobster traps to hold the runner on the bottom of the trap. At one time they were made from hand-cut pieces of plastic or rubber; now most are manufactured.

#### Wire Traps & Pieces

Metal mesh coated with PVC in a variety of colors. Beware of rusty sharp metal points. Sometimes the wire rusts out of the PVC coating leaving the empty plastic mesh.

#### **Monofilament Line**

Nylon line from the hook-and-line or rod-and-reel fisheries, often with a pink, green, or blue cast. Be cautious of hooks.

### **Nets & Net Pieces**

Knotted monofilament or twine in a visible mesh, or in short pieces.

### **Rope & Rope Pieces**

Twisted or braided rope, single strands, or rope fiber.

#### **Rope Knots**

A stand-alone knotted section of rope cut from a longer piece; often from lobster trap groundline.

### **Strapping Bands**

Flexible plastic straps from lobster bait boxes (usually white).