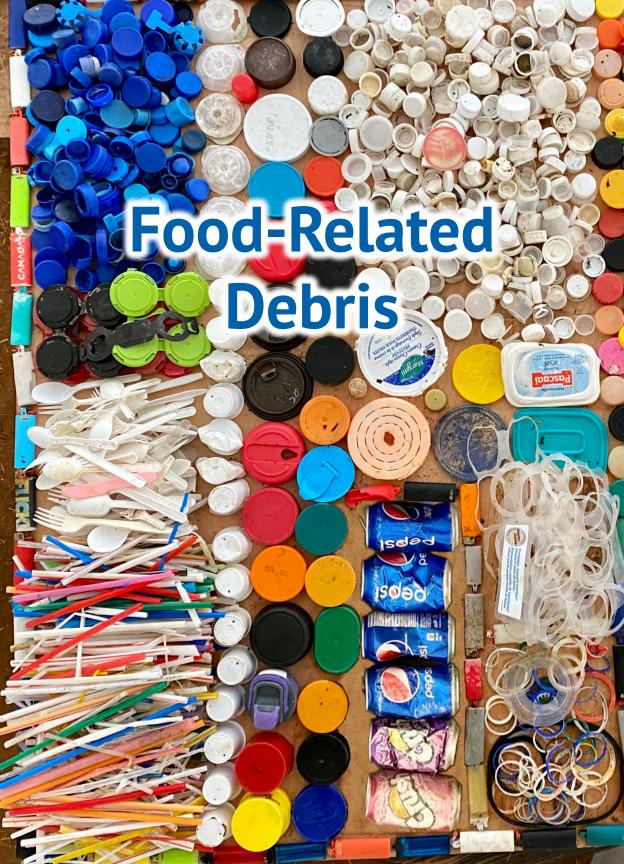

#### **Bottle Caps & Cap Liners**

Plastic twist-off or pop-off caps to bottles or jugs. Bottle cap liners are thin pieces of foam or plastic fitted into the top of a bottle cap to help create a seal as well as provide advertising or expiration information.

#### Cutlery

Plastic spoons, forks, or knives. Also record wooden cutlery.

#### **Foam Cups**

Record whole cups or smaller identifiable pieces of foam cups.

#### **Foam Food Containers**

Takeout containers, food trays, egg cartons, etc.

#### Food & Snack Bags

Plastic bag which may have a zipper or fold top. Include partial bags with identifiable closure.

#### **Food Stickers**

Circular, oval or square stickers used to label fruit and produce.

#### **Food Wrappers**

Multilayered foil & plastic such as granola bar or candy sleeves and chip bags. This includes the corners torn off when opening the wrapper.

#### **Plastic Straws, Stir Sticks & Lid Plugs**

Any size plastic straw, beverage stirrer or lid plug stick (inserted into the mouth of a to-go cup lid to prevent spills and heat loss).

#### **Tamper Evident Bands**

A thin ring of plastic that was once attached to the lid or cap of a bottle or container to indicate tamper-free status.