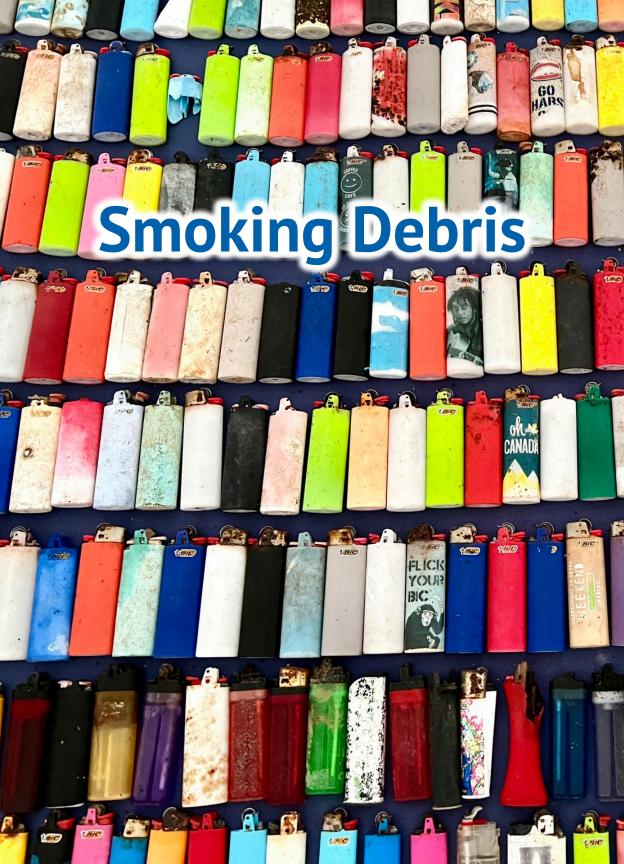

en plastic fabric often used for gardening, landscaping or erosion control. May have frayed edges.



#### **Other Construction Debris**

Can include paint brushes, rollers, tools, rubber, caution tape, and more.



## Pipe

Hard or soft plastic pipe or tubes or pieces.



#### **Plastic Tube Cleaners**

Ribbed pieces of plastic used to clean condensers and heat exchange tubing. About 1 in / 3 cm long and usually blue.



#### Swarf

Curled pieces of material (plastic, metal, wood, etc.) formed when drilling or machining holes; often from barrels drilled aboard boats.



#### Silicone & Grease Tubes

Roughly 12 in / 30 cm long plastic tubes filled with silicone or grease, often with a conical tip. Leaking tubes pose a serious threat to the ecosystem. May find cut-off tips separately.







## **Smoking Debris**

#### **Cannabis Packaging**

Plastic tubes or foil packaging for cannabis paraphernalia.



#### **Chewing Tobacco & Nicotine Cans**

Hockey puck-shaped plastic cans or lids, usually black.



## **Cigar Tips**

White, rigid plastic tips from cigars or cigarillos.







## **Smoking Debris**

#### **Cigarette Butts**

Non-biodegradable cellulose acetate cigarette filters in any stage of degradation. May show orange outer paper or inner white filter. This is the number one debris item found in beach cleanups around the world.



#### **Lighters** Plastic disposable cigarette lighters.



#### **Tobacco Wrappers**

Cellophane wrapping or cartons for cigars, cigarettes or other tobacco products.









## **Smoking Debris**

#### Vaping Items

Disposable e-cigarett