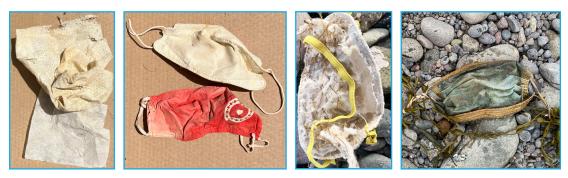

#### Personal Protective Equipment - Gloves, Masks, Wipes

PPE includes disposable or cloth masks, gloves, and/or wipes.