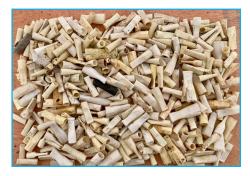

leaners**

Ribbed pieces of plastic used to clean condensers and heat exchange tubing. About 1 in / 3 cm long and usually blue.



#### Swarf

Curled pieces of material (plastic, metal, wood, etc.) formed when drilling or machining holes; often from barrels drilled aboard boats.



#### Silicone & Grease Tubes

Roughly 12 in / 30 cm long plastic tubes filled with silicone or grease, often with a conical tip. Leaking tubes pose a serious threat to the ecosystem. May find cut-off tips separately.







## **Smoking Debris**

#### **Cannabis Packaging**

Plastic tubes or foil packaging for cannabis paraphernalia.



#### **Chewing Tobacco & Nicotine Cans**

Hockey puck-shaped plastic cans or lids, usually black.



## **Cigar Tips**

White, rigid plastic tips from cigars or cigarillos.







## **Smoking Debris**

#### **Cigarette Butts**

Non-biodegradable cellulose acetate cigarette filters in any stage of degradation. May show orange outer paper or inner white filter. This is the number one debris item found in beach cleanups around the world.



#### **Lighters** Plastic disposable cigarette lighters.



#### **Tobacco Wrappers**

Cellophane wrapping or cartons for cigars, cigarettes or other tobacco products.









## **Smoking Debris**

#### Vaping Items

Disposable e-cigarette parts, may resemble a USB flash drive.







## Personal Hygiene Debris

#### **Ear Swab Sticks**

Thin plastic sticks with shallow indentations on each end where a cotton swab was attached. Shorter than popsicle sticks.



#### **Hair Accessories**

Any tool used for one's hair, including h