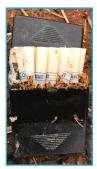

#### **Tyvek© Labels**

Plastic labels or tags used in various fisheries to indicate product, source, destination and other information.