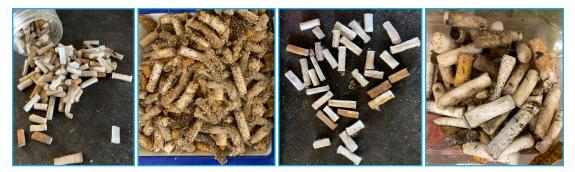

#### **Cigarette Butts**

Non-biodegradable cellulose acetate cigarette filters in any stage of degradation. May show orange outer paper or inner white filter. This is the number one debris item found in beach cleanups around the world.