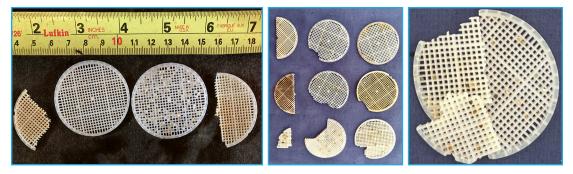

#### Lobster Trap ID Tags

Rigid plastic bands in various colors, each stamped with unique information (year of issue, license #, state, fishing zone). Please hold and send to CCS, or send a clear photo of full tag. Data are used to support the development of new trap ID methods.

Contact CCS to report or send tags: ccs@coastalstudies.org