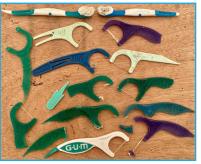

#### **Teeth Flossers**

Thin plastic dental hygiene item; may have a brush or pick on one end.