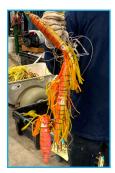

#### **Aquaculture Bags & Floats**

Used in oyster or clam farming. Black, rectangular, rigid plastic mesh bag, 34x18x4 in / 86x46x10 cm. Floats are hollow black plastic pontoons of varying dimensions, and may hold ballast water.

# Aquaculture Nets

White, black or orange fine plastic mesh netting used to protect seed clams.

### **Bait Bags**

Colorful, soft plastic mesh bags used for baiting lobster traps; with and whithout draw strings

#### **Buoys**

Rigid plastic or foam in all sizes and colors, including whole buoys, identifiable chunks and buoy sticks; can be returned to owner if in good condition.