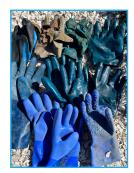

d in oyster or clam farming. Black, rectangular, rigid plastic mesh bag, 34x18x4 in / 86x46x10 cm. Floats are hollow black plastic pontoons of varying dimensions, and may hold ballast water.



# Aquaculture Nets

White, black or orange fine plastic mesh netting used to protect seed clams.



### **Bait Bags**

Colorful, soft plastic mesh bags used for baiting lobster traps; with and whithout draw strings





#### **Buoys**

Rigid plastic or foam in all sizes and colors, including whole buoys, identifiable chunks and buoy sticks; can be returned to owner if in good condition.



### **Chafing Gear**

Round, oblong or donut shaped tire material used to protect equipment or vessels; usually black and frayed.



## **Fishing Gloves**

May be made of fabric or of flexible plastic, rubber.







#### Fishing Totes, Crates & Barrels

Various plastic tubs or barrels used in the fishing industry.



#### **Glow Sticks**

Plastic tubes filled with light-emitting chemical solution to lure fish and keep track of the line.



### **Knives**

Whole knives or knife handles, typically used on fishing vessels. Handle with care.







#### **Lobster Trap Escape Vents**

Rectangular, rigid plastic panels used on lobster traps, with one rectangular or two circular openings. Usually black but occasionally in other colors.



#### **Lobster Claw Bands**

Thick, wide synthetic rubber bands of various colors and sizes; often with bite marks along the edges.



### **Lobster Trap Corners**

Plastic V-shaped clips used to protect the corners of rectangular wire traps.







#### Lobster Trap &