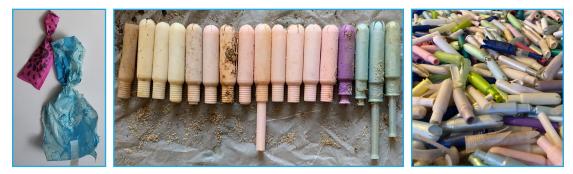

#### **Snack Spreading Stick**

Short plastic rectangular sticks used to spread peanut butter or other foods on crackers in disposable snack packs. The sticks are shades of red and around 2 in / 6 cm long.