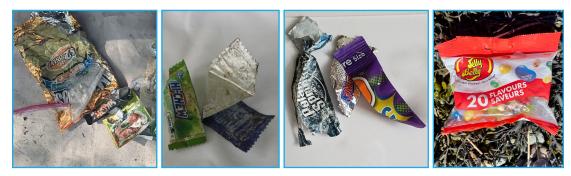

#### **Food Wrappers**

Multilayered foil & plastic such as granola bar or candy sleeves and chip bags. This includes the corners torn off when opening the wrapper.