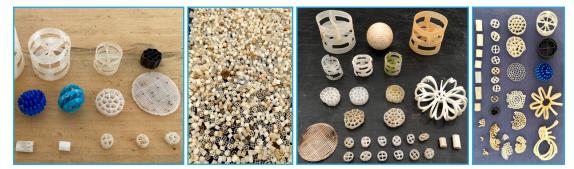

#### **Hooksett Disks**

Round, white plastic biofilters (see p. 10) accidentally released into the Merrimac River from a NH wastewater treatment plant in 2011. May be found whole or in pieces.

Add your disk to the tracking map at

reportdisks.org

#### **Biofilters\***

\*Hooksett Disks are biofilters, see p. 3

Can be flat, circular or cylindrical, with many ridges or tiny openings.