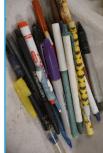

#### Writing Tools & Caps

Including pieces or parts of anything used to write, color or draw.