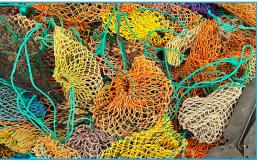

### **Nets & Net Pieces**

Knotted monofilament or twine in a visible mesh, or in short pieces.

### **Rope & Rope Pieces**

Twisted or braided rope, single strands, or rope fiber.

#### **Rope Knots**

A stand-alone knotted section of rope cut from a longer piece; often from lobster trap groundline.