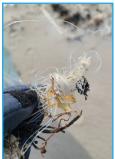

#### **Monofilament Line**

Nylon line from the hook-and-line or rod-and-reel fisheries, often with a pink, green, or blue cast. Be cautious of hooks.

### **Nets & Net Pieces**

Knotted monofilament or twine in a visible mesh, or in short pieces.

### **Rope & Rope Pieces**

Twisted or braided rope, single strands, or rope fiber.