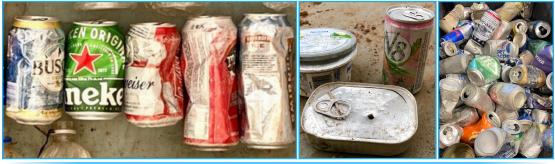

#### Cans

Aluminum or tin beverage or food cans. Watch out for sharp edges.

#### **Chewing Tobacco & Nicotine Cans**

Hockey puck-shaped plastic cans or lids, usually black.