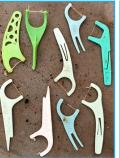

#### **Teeth Flossers**

Thin plastic dental hygiene item; may have a brush or pick on one end.