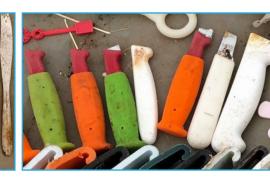

#### Eel Trap Entrance (ETE) Cones & Barrels

Black, tapered, plastic cones fitted into barrel traps which allow animals to enter the trap and prevent their exit. Data are used to increase awareness of impacts and improve trap design.

To include your finding in research conducted by the Surfrider Foundation in Hawaii, send an email to: ccs@coastalstudies.org