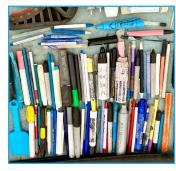

#### Writing Tools & Caps

Including pieces or parts of anything used to write, color or draw.