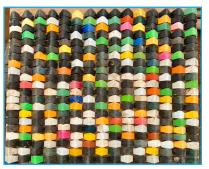

#### **Lobster Claw Bands**

Thick, wide synthetic rubber bands of various colors and sizes; often with bite marks along the edges.