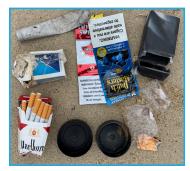

## **Smoking Debris**

#### **Cannabis Packaging**

Plastic tubes or foil packaging for cannabis paraphernalia.

#### **Chewing Tobacco & Nicotine Cans**

Hockey puck-shaped plastic cans or lids, usually black.

## **Cigar Tips**

White, rigid plastic tips from cigars or cigarillos.

#### **Cigarette Butts**

Non-biodegradable cellulose acetate cigarette filters in any stage of degradation. May show orange outer paper or inner white filter. This is the number one debris item found in beach cleanups around the world.

#### **Lighters** Plastic disposable cigarette lighters.

#### **Tobacco Wrappers**

Cellophane wrapping or cartons for cigars, cigarettes or other tobacco products.

#### Vaping Items

Disposable e-cigarette parts, may resemble a USB flash drive.