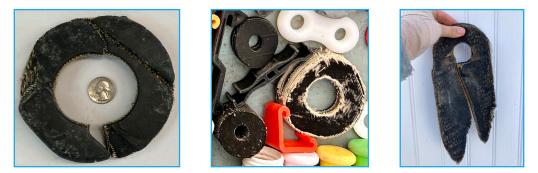

#### Tires

Found in shoreline cleanups around the globe, often used as protective gear on ocean-going vessels