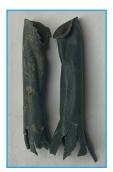

#### Eel Trap Entrance (ETE) Cones & Barrels

Black, tapered, plastic cones fitted into barrel traps which allow animals to enter the trap and prevent their exit. Data are used to increase awareness of impacts and improve trap design.

To include your finding in research conducted by the Surfrider Foundation in Hawaii, send an email to: ccs@coastalstudies.org