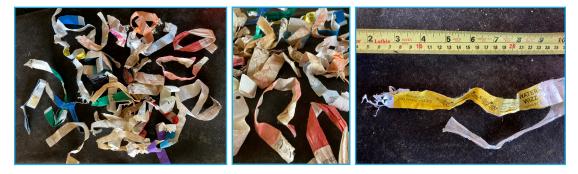

#### Wristbands

Made of high-density polyethylene, or Tyvek© polyester, worn at events or resorts or on cruise ships.