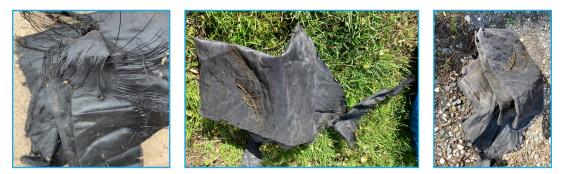

#### Landscape Fabric or Tarp

Usually black or blue woven plastic fabric often used for gardening, landscaping or erosion control. May have frayed edges.