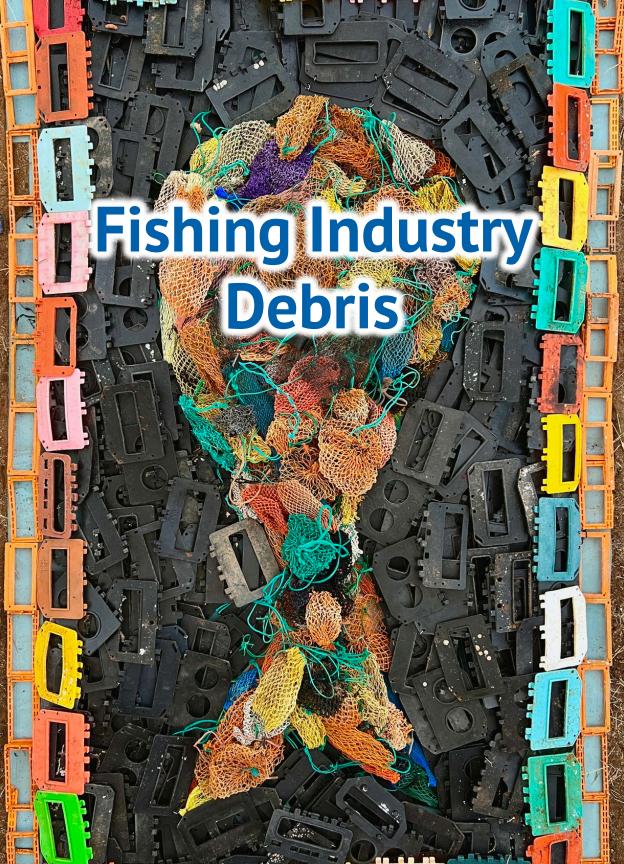

#### **Aquaculture Bags & Floats**

Used in oyster or clam farming. Black, rectangular, rigid plastic mesh bag, 34x18x4 in / 86x46x10 cm. Floats are hollow black plastic pontoons of varying dimensions, and may hold ballast water.

# Aquaculture Nets

White, black or orange fine plastic mesh netting used to protect seed clams.

### **Bait Bags**

Colorful, soft plastic mesh bags used for baiting lobster traps; with and whithout draw strings

#### **Buoys**

Rigid plastic or foam in all sizes and colors, including whole buoys, identifiable chunks and buoy sticks; can be returned to owner if in good condition.

### **Chafing Gear**

Round, oblong or donut shaped tire material used to protect equipment or vessels; usually black and frayed.

## **Fishing Gloves**

May be made of fabric or of flexible plastic, rubber.

#### Fishing Totes, Crates & Barrels

Various plastic tubs or barrels used in the fishing industry.

#### **Glow Sticks**

Plastic tubes filled with light-emitting chemical solution to lure fish and keep track of the line.

### **Knives**

Whole knives or knife handles, typically used on fishing vessels. Handle with care.

#### **Lobster Trap Escape Vents**

Rectangular, rigid plastic panels used on lobster traps, with one rectangular or two circular openings. Usually black but occasionally in other colors.

#### **Lobster Claw Bands**

Thick, wide synthetic rubber bands of various colors and sizes; often with bite marks along the edges.

### **Lobster Trap Corners**

Plastic V-shaped clips used to protect the corners of rectangular wire traps.

#### Lobster Trap & Buoy Parts

Donut-shaped plastic buoy washers, dogbone-shaped links in black or white, breakaway swivels, plastic cleats, etc.

#### **Runner Strips or Cleats**

Used on lobster traps to hold the runner on the bottom of the trap. At one time they were made from hand-cut pieces of plastic or rubber; now most are manufactured.

#### Wire Traps & Pieces

Metal mesh coated with PVC in a variety of colors. Beware of rusty sharp metal points. Sometimes the wire rusts out of the PVC coating leaving the empty plastic mesh.

#### **Monofilament Line**

Nylon line from the hook-and-line or rod-and-reel fisheries, often with a pink, green, or blue cast. Be cautious of hooks.

### **Nets & Net Pieces**

Knotted monofilament or twine in a visible mesh, or in short pieces.

### **Rope & Rope Pieces**

Twisted or braided rope, single strands, or rope fiber.

#### **Rope Knots**

A stand-alone knotted section of rope cut from a longer piece; often from lobster trap groundline.

### **Strapping Bands**

Flexible plastic straps from lobster bait boxes (usually white).