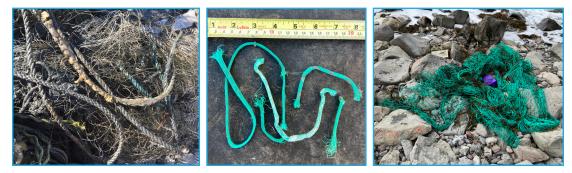

### **Rope & Rope Pieces**

Twisted or braided rope, single strands, or rope fiber.

#### **Rope Knots**

A stand-alone knotted section of rope cut from a longer piece; often from lobster trap groundline.