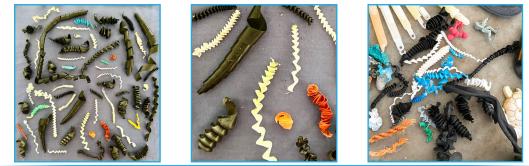

#### **Monofilament Line**

Nylon line from the hook-and-line or rod-and-reel fisheries, often with a pink, green, or blue cast. Be cautious of hooks.

### **Nets & Net Pieces**

Knotted monofilament or twine in a visible mesh, or in short pieces.

### **Rope & Rope Pieces**

Twisted or braided rope, single strands, or rope fiber.

#### **Rope Knots**

A stand-alone knotted section of rope cut from a longer piece; often from lobster trap groundline.