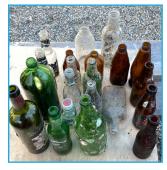

## **Glass Bottles**

Beverage bottles such as for beer or soda. Watch out for broken glass.