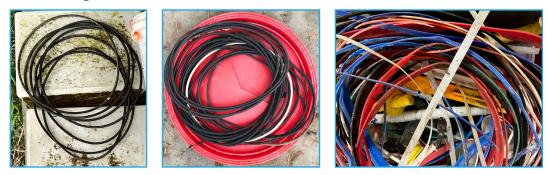

#### **Electrical Wire**

Wire used in boat or home construction, with or without sheathing.