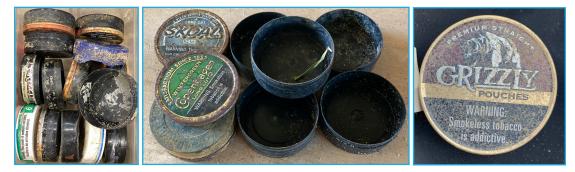

#### **Chewing Tobacco & Nicotine Cans**

Hockey puck-shaped plastic cans or lids, usually black.