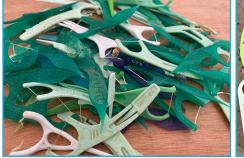

#### **Teeth Flossers**

Thin plastic dental hygiene item; may have a brush or pick on one end.