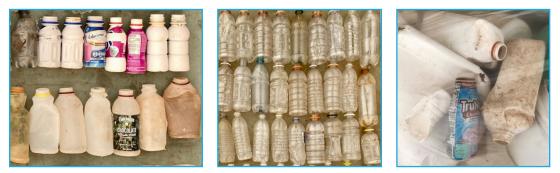

#### **Non-Water Plastic Bottles**

Beverage bottles for juice, soda, milk, energy drinks, etc.

#### **Plastic Water Bottles**

Single-use, clear plastic water bottles that come in many sizes.