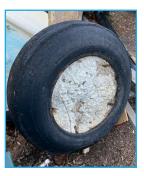

#### Tires

Found in shoreline cleanups around the globe, often used as protective gear on ocean-going vessels