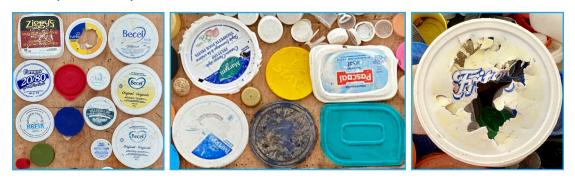

#### **Bottle Caps & Cap Liners**

Plastic twist-off or pop-off caps to bottles or jugs. Bottle cap liners are thin pieces of foam or plastic fitted into the top of a bottle cap to help create a seal as well as provide advertising or expiration information.

#### **Plastic Food Containers**

Rigid plastic as opposed to wrappers, foam or film.

**Plastic Food Container Lids** The plastic top to a food container.