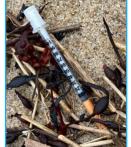

#### **Syringes**

Hypodermic needles and caps; may or may not be intact -- please use caution when handling, and place into a closed "sharps" container.