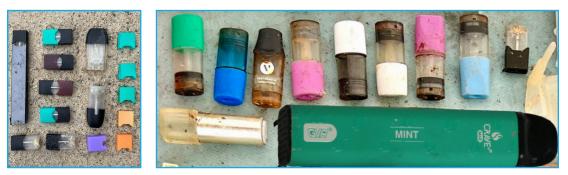

#### Vaping Items

Disposable e-cigarette parts, may resemble a USB flash drive.