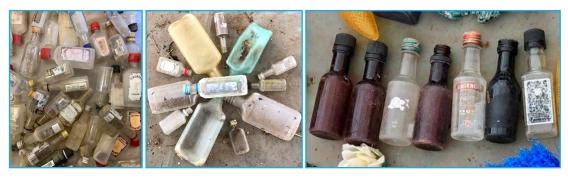

## **Glass Bottles**

Beverage bottles such as for beer or soda. Watch out for broken glass.

#### **Nip Bottles**

Miniature plastic or glass liquor bottles.