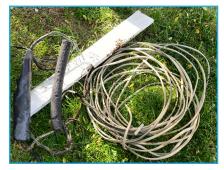

### **Rope & Rope Pieces**

Twisted or braided rope, single strands, or rope fiber.

#### **Rope Knots**

A stand-alone knotted section of rope cut from a longer piece; often from lobster trap groundline.