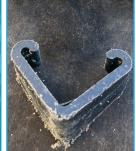

#### Eel Trap Entrance (ETE) Cones & Barrels

Black, tapered, plastic cones fitted into barrel traps which allow animals to enter the trap and prevent their exit. Data are used to increase awareness of impacts and improve trap design.