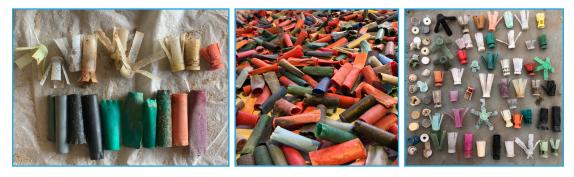

#### Shotgun Shells & Wadding

Colored plastic tubes open on one end; may be tipped with metal; wadding is inner plastic tube that looks exploded.