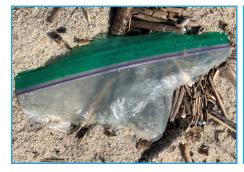

## **Glass Bottles**

Beverage bottles such as for beer or soda. Watch out for broken glass.

#### **Non-Water Plastic Bottles**

Beverage bottles for juice, soda, milk, energy drinks, etc.