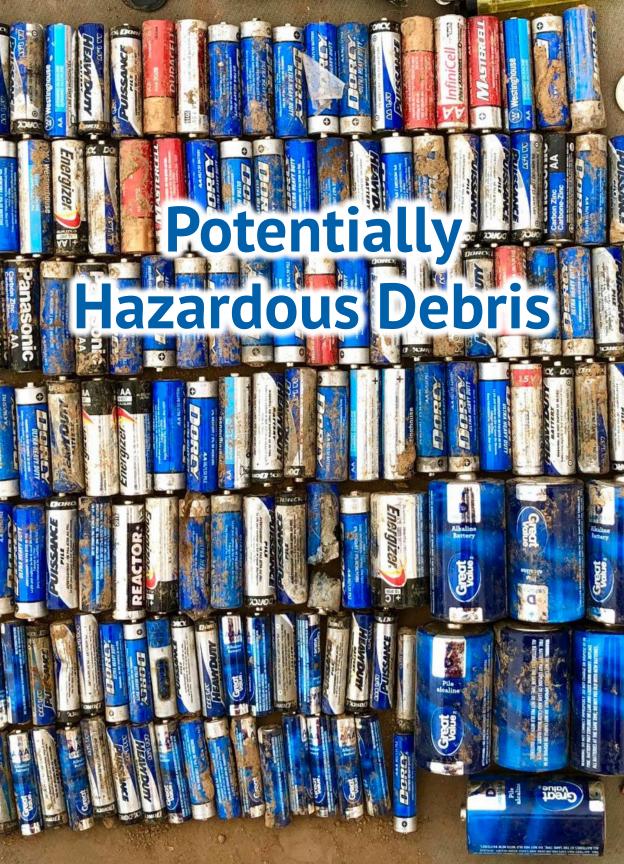

## **Potentially Hazardous Debris**

#### **Batteries**

Including car, boat, weather balloon or other batteries.