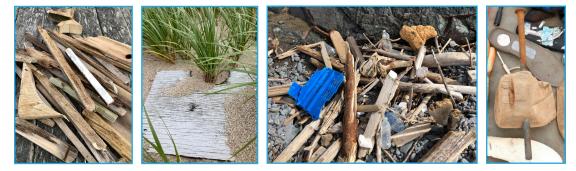

#### **Dimensional Wood**

Altered wood, including pressure treated, painted or stained wood.

#### **Electrical Wire**

Wire used in boat or home construction, with or without sheathing.

#### Swarf

Curled pieces of material (plastic, metal, wood, etc.) formed when drilling or machining holes; often from barrels drilled aboard boats.

#### Silicone & Grease Tubes

Roughly 12 in / 30 cm long plastic tubes filled with silicone or grease, often with a conical tip. Leaking tubes pose a serious threat to the ecosystem. May find cut-off tips separately.