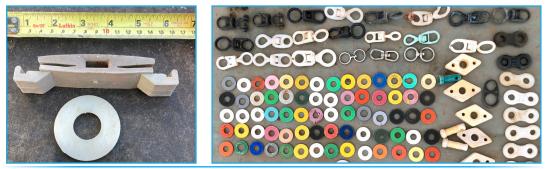

#### Lobster Trap & Buoy Parts

Donut-shaped plastic buoy washers, dogbone-shaped links in black or white, breakaway swivels, plastic cleats, etc.