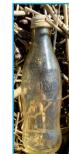

## **Glass Bottles**

Beverage bottles such as for beer or soda. Watch out for broken glass.