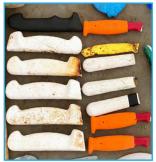

#### **Snack Spreading Stick**

Short plastic rectangular sticks used to spread peanut butter or other foods on crackers in disposable snack packs. The sticks are shades of red and around 2 in / 6 cm long.