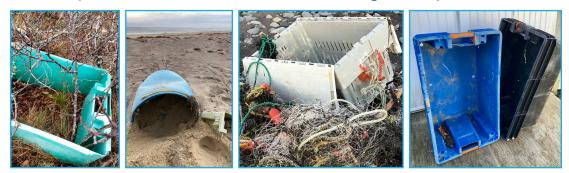

#### Fishing Totes, Crates & Barrels

Various plastic tubs or barrels used in the fishing industry.