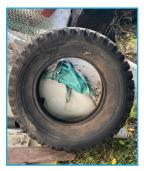

#### Tires

Found in shoreline cleanups around the globe, often used as protective gear on ocean-going vessels