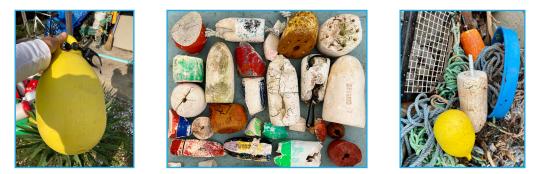

#### **Buoys**

Rigid plastic or foam in all sizes and colors, including whole buoys, identifiable chunks and buoy sticks; can be returned to owner if in good condition.