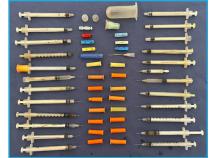

#### **Syringes**

Hypodermic needles and caps; may or may not be intact -- please use caution when handling, and place into a closed "sharps" container.

#### Important Reminder!

Due to the likelihood of finding potentially hazardous debris while performing beach cleanups, participants are advised to wear protective gloves and soled shoes to prevent injury from potentially hazardous debris or other hazards that might be encountered, such as sharp rocks, thorny or poisonous flora, stinging fauna or rusty metal debris. Be safe out there!