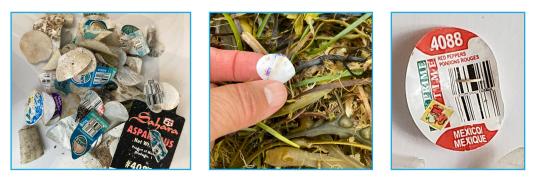

#### **Food Stickers**

Circular, oval or square stickers used to label fruit and produce.