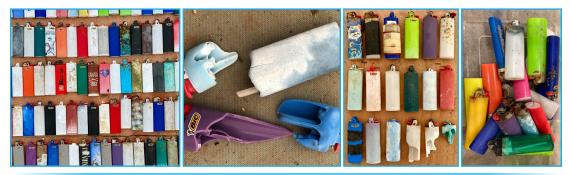

in / 30 cm long plastic tubes filled with silicone or grease, often with a conical tip. Leaking tubes pose a serious threat to the ecosystem. May find cut-off tips separately.







## **Smoking Debris**

#### **Cannabis Packaging**

Plastic tubes or foil packaging for cannabis paraphernalia.



#### **Chewing Tobacco & Nicotine Cans**

Hockey puck-shaped plastic cans or lids, usually black.



## **Cigar Tips**

White, rigid plastic tips from cigars or cigarillos.







## **Smoking Debris**

#### **Cigarette Butts**

Non-biodegradable cellulose acetate cigarette filters in any stage of degradation. May show orange outer paper or inner white filter. This is the number one debris item found in beach cleanups around the world.



#### **Lighters** Plastic disposable cigarette lighters.



#### **Tobacco Wrappers**

Cellophane wrapping or cartons for cigars, cigarettes or other tobacco products.









## **Smoking Debris**

#### Vaping Items

Disposable e-cigarette parts, may resemble a USB flash drive.







## Personal Hygiene Debris

#### **Ear Swab Sticks**

Thin plastic sticks with shallow indentations on each end where a cotton swab was attached. Shorter than popsicle sticks.



#### **Hair Accessories**

Any tool used for one's hair, including hair brushes, clips or ponytail holders.



#### **Teeth Flossers**

Thin plastic dental hygiene item; may have a brush or pick on one end.







# Personal Hygiene Debris

## **Other Personal Hygiene Products**

Toothbrushes, deodorant, cosmetics, lip balm, etc.







#### **Aquaculture Bags & Floats**

Used in oyster o