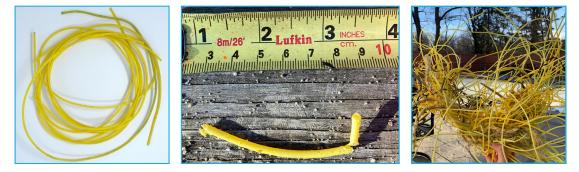

#### **Hooksett Disks**

Round, white plastic biofilters (see p. 10) accidentally released into the Merrimac River from a NH wastewater treatment plant in 2011. May be found whole or in pieces.

Add your disk to the tracking map at

reportdisks.org

#### **Biofilters\***

\*Hooksett Disks are biofilters, see p. 3

Can be flat, circular or cylindrical, with many ridges or tiny openings.