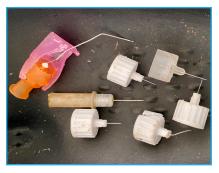

#### **Syringes**

Hypodermic needles and caps; may or may not be intact -- please use caution when handling, and place into a closed "sharps" container.