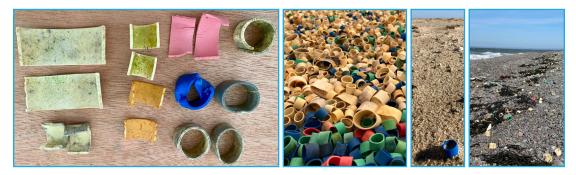

#### **Biofilters\***

\*Hooksett Disks are biofilters, see p. 3

Can be flat, circular or cylindrical, with many ridges or tiny openings.

#### **Hooksett Disks**

Round, white plastic biofilters (see p. 10) accidentally released into the Merrimac River from a NH wastewater treatment plant in 2011. May be found whole or in pieces.

Add your disk to the tracking map at

reportdisks.org