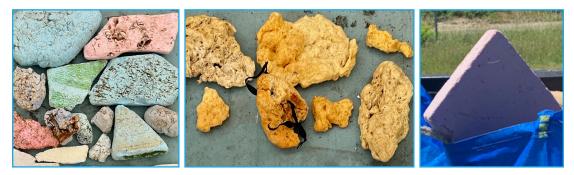

### Plastiglomerate

Consists of plastic that has been burned or melted and bonded with natural materials like rocks, pebbles, sand, etc.

#### **Pyroplastics**

Plastic that has been burned or melted. These pieces float and are usually found at the high tide mark. They are often not noticed because they look so much like rocks.