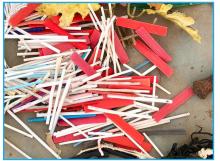

#### **Plastic Straws, Stir Sticks & Lid Plugs**

Any size plastic straw, beverage stirrer or lid plug stick (inserted into the mouth of a to-go cup lid to prevent spills and heat loss).

#### **Snack Spreading Stick**

Short plastic rectangular sticks used to spread peanut butter or other foods on crackers in disposable snack packs. The sticks are shades of red and around 2 in / 6 cm long.