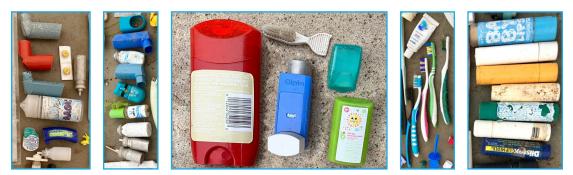

## Personal Hygiene Debris

#### **Ear Swab Sticks**

Thin plastic sticks with shallow indentations on each end where a cotton swab was attached. Shorter than popsicle sticks.

#### **Hair Accessories**

Any tool used for one's hair, including hair brushes, clips or ponytail holders.

#### **Teeth Flossers**

Thin plastic dental hygiene item; may have a brush or pick on one end.

# Personal Hygiene Debris

## **Other Personal Hygiene Products**

Toothbrushes, deodorant, cosmetics, lip balm, etc.