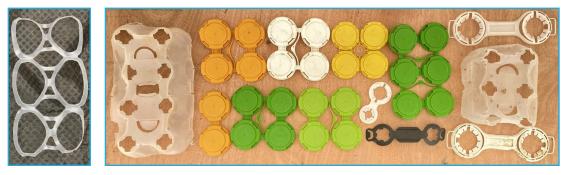

#### **Can Rings & Can or Bottle Carriers**

A set of connected, soft plastic rings used to package multi packs of drink cans or bottles; or a set of hard plastic, interconnected rings or disks that snap onto the top of beverage cans.