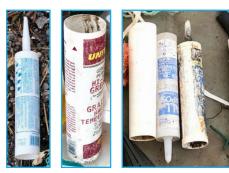

#### Silicone & Grease Tubes

Roughly 12 in / 30 cm long plastic tubes filled with silicone or grease, often with a conical tip. Leaking tubes pose a serious threat to the ecosystem. May find cut-off tips separately.