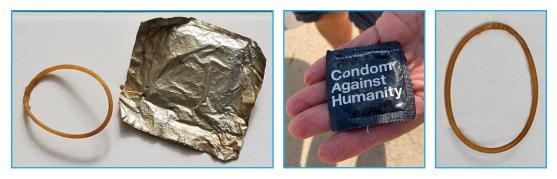

#### **Condoms & Wrappers**

Sometimes found complete, wrapped, or just a circular rubber band.