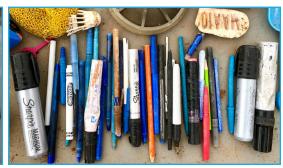

#### Writing Tools & Caps

Including pieces or parts of anything used to write, color or draw.