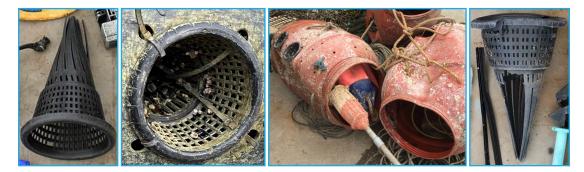

#### Eel Trap Entrance (ETE) Cones & Barrels

Black, tapered, plastic cones fitted into barrel traps which allow animals to enter the trap and prevent their exit. Data are used to increase awareness of impacts and improve trap design.

To include your finding in research conducted by the Surfrider Foundation in Hawaii, send an email to: ccs@coastalstudies.org