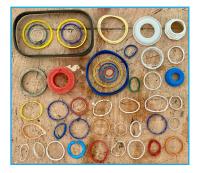

#### **Bucket Pull Strips & Lid Seals (Gaskets)**

Pull strips may resemble strapping bands but are the thin strips of plastic pulled from the lid to unlock a new bucket. Lid seals (or gaskets) are thin rubber rings that fit into the groove on the underside of the lid to help create a tight seal.

#### **Lobster Claw Bands**

Thick, wide synthetic rubber bands of various colors and sizes; often with bite marks along the edges.

#### Lobster Trap & Buoy Parts

Donut-shaped plastic buoy washers, dogbone-shaped links in black or white, breakaway swivels, plastic cleats, etc.