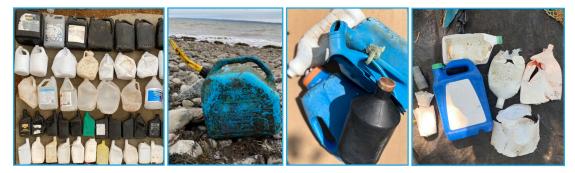

#### Non-Beverage Bottles & Jugs

From cleaning or auto fluids; record whether plastic or metal.