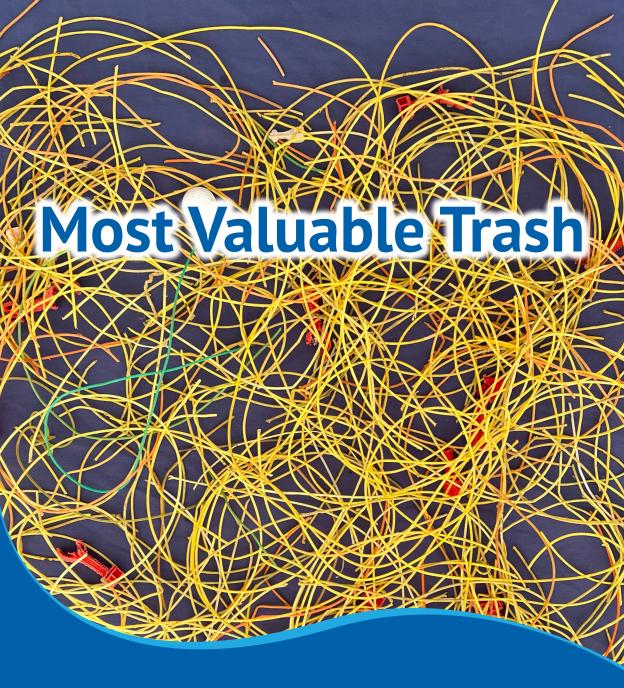

#### **Explosive Shock Tubing**

Inert, thin, hollow, plastic tubing (usually yellow) in any length from ½ inch to 80 feet (2 cm to 24 meters), used to conduct underwater blasting work in the Boston Harbor dredging project from June 2021 through January 2022. Data are used to develop future containment strategies.

Report length, location and date of removal at

anecdata.org/projects/view/1041