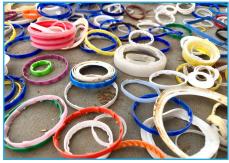

#### **Bucket Pull Strips & Lid Seals (Gaskets)**

Pull strips may resemble strapping bands but are the thin strips of plastic pulled from the lid to unlock a new bucket. Lid seals (or gaskets) are thin rubber rings that fit into the groove on the underside of the lid to help create a tight seal.

#### **Lobster Claw Bands**

Thick, wide synthetic rubber bands of various colors and sizes; often with bite marks along the edges.

#### Lobster Trap & Buoy Parts

Donut-shaped plastic buoy washers, dogbone-shaped links in black or white, breakaway swivels, plastic cleats, etc.