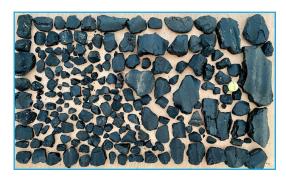

#### **Pyroplastics**

Plastic that has been burned or melted. These pieces float and are usually found at the high tide mark. They are often not noticed because they look so much like rocks.