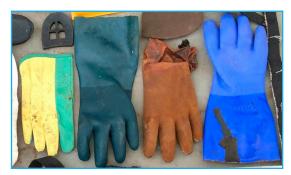

sed in oyster or clam farming. Black, rectangular, rigid plastic mesh bag, 34x18x4 in / 86x46x10 cm. Floats are hollow black plastic pontoons of varying dimensions, and may hold ballast water.



# Aquaculture Nets

White, black or orange fine plastic mesh netting used to protect seed clams.



### **Bait Bags**

Colorful, soft plastic mesh bags used for baiting lobster traps; with and whithout draw strings





#### **Buoys**

Rigid plastic or foam in all sizes and colors, including whole buoys, identifiable chunks and buoy sticks; can be returned to owner if in good condition.



### **Chafing Gear**

Round, oblong or donut shaped tire material used to protect equipment or vessels; usually black and frayed.



## **Fishing Gloves**

May be made of fabric or of flexible plastic, rubber.







#### Fishing Totes, Crates & Barrels

Various plastic tubs or barrels used in the fishing industry.



#### **Glow Sticks**

Plastic tubes filled with light-emitting chemical solution to lure fish and keep track of the line.



### **Knives**

Whole knives or knife handles, typically used on fishing vessels. Handle with care.







#### **Lobster Trap Escape Vents**

Rectangular, rigid plastic panels used on lobster traps, with one rectangular or two circular openings. Usually black but occasionally in other colors.



#### **Lobster Claw Bands**

Thick, wide synthetic rubber bands of various colors and sizes; often with bite marks along the edges.



### **Lobster Trap Corners**

Plastic V-shaped clips used to protect the corners of rectangular wire traps.







#### Lobster Trap