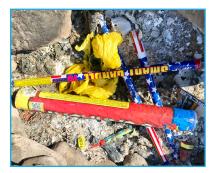

#### **Explosive Shock Tubing**

Inert, thin, hollow, plastic tubing (usually yellow) in any length from ½ inch to 80 feet (2 cm to 24 meters), used to conduct underwater blasting work in the Boston Harbor dredging project from June 2021 through January 2022. Data are used to develop future containment strategies.

Report length, location and date of removal at

anecdata.org/projects/view/1041