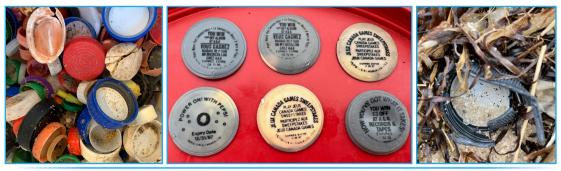

#### **Explosive Shock Tubing**

Inert, thin, hollow, plastic tubing (usually yellow) in any length from ½ inch to 80 feet (2 cm to 24 meters), used to conduct underwater blasting work in the Boston Harbor dredging project from June 2021 through January 2022. Data are used to develop future containment strategies.

#### **Hooksett Disks**

Round, white plastic biofilters (see p. 10) accidentally released into the Merrimac River from a NH wastewater treatment plant in 2011. May be found whole or in pieces.

Add your disk to the tracking map at

#### Lobster Trap ID Tags

Rigid plastic bands in various colors, each stamped with unique information (year of issue, license #, state, fishing zone). Please hold and send to CCS, or send a clear photo of full tag. Data are used to support the development of new trap ID methods.

#### Eel Trap Entrance (ETE) Cones & Barrels

Black, tapered, plastic cones fitted into barrel traps which allow animals to enter the trap and prevent their exit. Data are used to increase awareness of impacts and improve trap design.