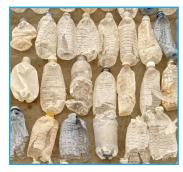

#### **Aquaculture Bags & Floats**

Used in oyster or clam farming. Black, rectangular, rigid plastic mesh bag, 34x18x4 in / 86x46x10 cm. Floats are hollow black plastic pontoons of varying dimensions, and may hold ballast water.