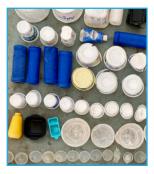

#### **Bottle Caps & Cap Liners**

Plastic twist-off or pop-off caps to bottles or jugs. Bottle cap liners are thin pieces of foam or plastic fitted into the top of a bottle cap to help create a seal as well as provide advertising or expiration information.

#### **Coffee Pods & Filters**

Single-use plastic containers or cups used to hold coffee grounds in a personal-serving coffee machine.

#### **Cup Lids**

The top to a plastic drinking cup used for hot or cold to-go drinks.