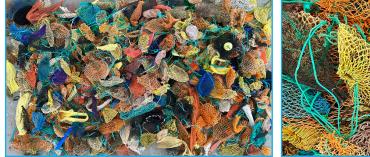

### **Nets & Net Pieces**

Knotted monofilament or twine in a visible mesh, or in short pieces.

### **Rope & Rope Pieces**

Twisted or braided rope, single strands, or rope fiber.

#### **Rope Knots**

A stand-alone knotted section of rope cut from a longer piece; often from lobster trap groundline.