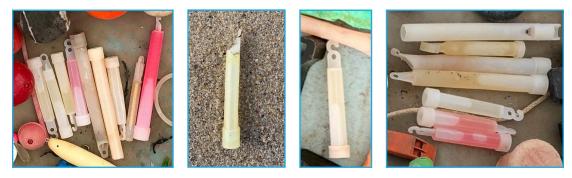

#### **Snack Spreading Stick**

Short plastic rectangular sticks used to spread peanut butter or other foods on crackers in disposable snack packs. The sticks are shades of red and around 2 in / 6 cm long.