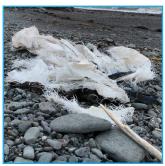

#### **Pyroplastics**

Plastic that has been burned or melted. These pieces float and are usually found at the high tide mark. They are often not noticed because they look so much like rocks.