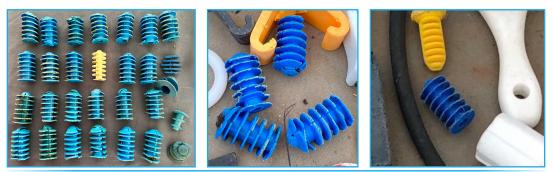

#### **Plastic Tube Cleaners**

Ribbed pieces of plastic used to clean condensers and heat exchange tubing. About 1 in / 3 cm long and usually blue.