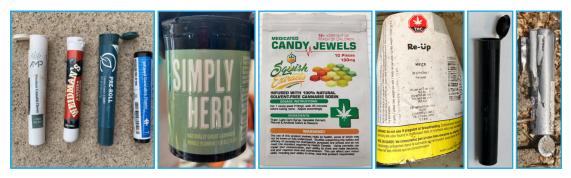

#### **Cannabis Packaging**

Plastic tubes or foil packaging for cannabis paraphernalia.

#### **Tobacco Wrappers**

Cellophane wrapping or cartons for cigars, cigarettes or other tobacco products.