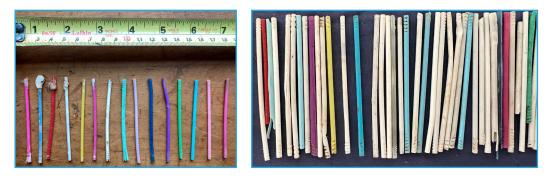

#### **Plastic Straws, Stir Sticks & Lid Plugs**

Any size plastic straw, beverage stirrer or lid plug stick (inserted into the mouth of a to-go cup lid to prevent spills and heat loss).