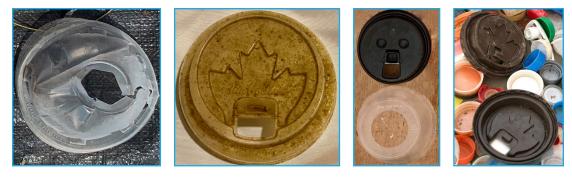

#### **Cup Lids**

The top to a plastic drinking cup used for hot or cold to-go drinks.