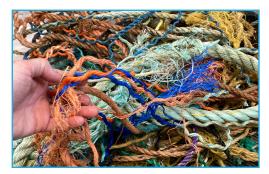

### **Rope & Rope Pieces**

Twisted or braided rope, single strands, or rope fiber.