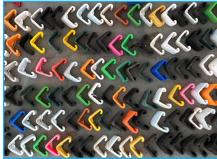

### **Lobster Trap Corners**

Plastic V-shaped clips used to protect the corners of rectangular wire traps.