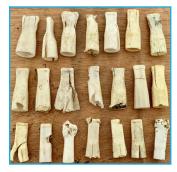

be Cleaners**

Ribbed pieces of plastic used to clean condensers and heat exchange tubing. About 1 in / 3 cm long and usually blue.



#### Swarf

Curled pieces of material (plastic, metal, wood, etc.) formed when drilling or machining holes; often from barrels drilled aboard boats.



#### Silicone & Grease Tubes

Roughly 12 in / 30 cm long plastic tubes filled with silicone or grease, often with a conical tip. Leaking tubes pose a serious threat to the ecosystem. May find cut-off tips separately.







## **Smoking Debris**

#### **Cannabis Packaging**

Plastic tubes or foil packaging for cannabis paraphernalia.



#### **Chewing Tobacco & Nicotine Cans**

Hockey puck-shaped plastic cans or lids, usually black.



## **Cigar Tips**

White, rigid plastic tips from cigars or cigarillos.







## **Smoking Debris**

#### **Cigarette Butts**

Non-biodegradable cellulose acetate cigarette filters in any stage of degradation. May show orange outer paper or inner white filter. This is the number one debris item found in beach cleanups around the world.



#### **Lighters** Plastic disposable cigarette lighters.



#### **Tobacco Wrappers**

Cellophane wrapping or cartons for cigars, cigarettes or other tobacco products.









## **Smoking Debris**

#### Vaping Items

Disposable e-cigarette parts, may resemble a USB flash drive.







## Personal Hygiene Debris

#### **Ear Swab Sticks**

Thin plastic sticks with shallow indentations on each end where a cotton swab was attached. Shorter than popsicle sticks.



#### **Hair Accessories**

Any tool used for one's hair, includi