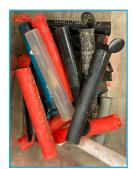

#### **Construction Foam**

Sprayed or rigid foam used for insulation or in construction.

#### **Dimensional Wood**

Altered wood, including pressure treated, painted or stained wood.

#### **Electrical Wire**

Wire used in boat or home construction, with or without sheathing.

#### Landscape Fabric or Tarp

Usually black or blue woven plastic fabric often used for gardening, landscaping or erosion control. May have frayed edges.

#### **Other Construction Debris**

Can include paint brushes, rollers, tools, rubber, caution tape, and more.

## Pipe

Hard or soft plastic pipe or tubes or pieces.

#### **Plastic Tube Cleaners**

Ribbed pieces of plastic used to clean condensers and heat exchange tubing. About 1 in / 3 cm long and usually blue.

#### Swarf

Curled pieces of material (plastic, metal, wood, etc.) formed when drilling or machining holes; often from barrels drilled aboard boats.

#### Silicone & Grease Tubes

Roughly 12 in / 30 cm long plastic tubes filled with silicone or grease, often with a conical tip. Leaking tubes pose a serious threat to the ecosystem. May find cut-off tips separately.