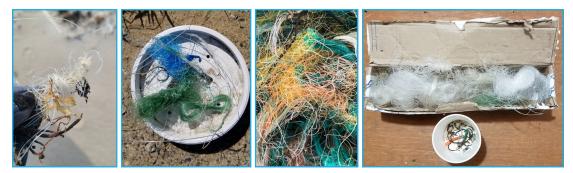

#### **Monofilament Line**

Nylon line from the hook-and-line or rod-and-reel fisheries, often with a pink, green, or blue cast. Be cautious of hooks.

### **Nets & Net Pieces**

Knotted monofilament or twine in a visible mesh, or in short pieces.