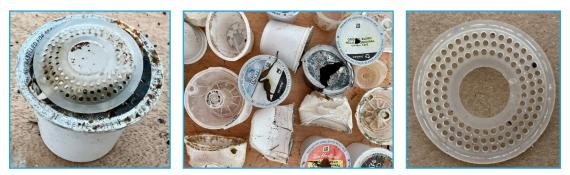

#### **Hooksett Disks**

Round, white plastic biofilters (see p. 10) accidentally released into the Merrimac River from a NH wastewater treatment plant in 2011. May be found whole or in pieces.

Add your disk to the tracking map at

#### **Biofilters\***

\*Hooksett Disks are biofilters, see p. 3

Can be flat, circular or cylindrical, with many ridges or tiny openings.